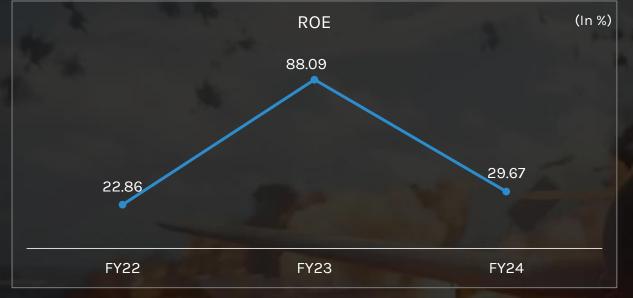

| 36.24      |
| Total Current Assets               | 8.19           | 40.91                    | 138.03     |
| Total Assets                       | 15. <i>7</i> 1 | 53.44                    | 143.05     |
|                                    |                | The second second second |            |

### **Cash Flow Statement**



| Particulars               | FY22  | FY23  | FY24   |
|---------------------------|-------|-------|--------|
| Cashflow From Operations  | 0.79  | 11.45 | -27.90 |
| Cashflow From Investments | -0.52 | -5.22 | -31.92 |
| Cashflow From Financing   | 3.07  | -0.55 | 52.57  |
| Net Cash Flow             | 3.40  | 5.67  | -7.21  |
| Opening Cash Balance      | 1.10  | 4.51  | 10.18  |
| Closing Cash Balance      | 4.51  | 10.18 | 2.97   |



### **Key Ratios**











#### **Key Ratios**











#### **Key Clients Continue To Drive Revenue Growth**



#### A Look at Our Customers' Contributions.





Other Customers



In ₹ Cr

| Particulars     | FY 2021-22 | FY 2022-23 | FY 2023-24 |
|-----------------|------------|------------|------------|
| Top 5 Customers | 9.69       | 32.31      | 58.52      |
| Other Customers | 15.6       | 46.64      | 44.15      |
| Total           | 25.29      | 78.95      | 102.67     |

Top 5 Customers

#### Geographical Revenue Breakups









#### **Employee Cost Analysis**



(In ₹)





| Average | Monthly | Emplo        | ovee | Salarv |
|---------|---------|--------------|------|--------|
|         |         | خاك الكالاسك |      |        |

| Levels | FY22   | FY23   | FY24   |
|--------|--------|-----