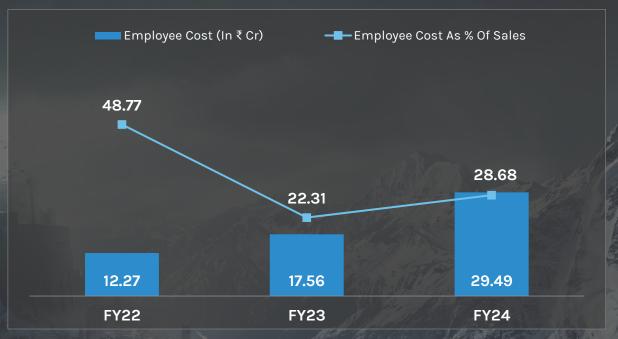

cing   | 3.07  | -0.55 | 52.57  |
| Net Cash Flow             | 3.40  | 5.67  | -7.21  |
| Opening Cash Balance      | 1.10  | 4.51  | 10.18  |
| Closing Cash Balance      | 4.51  | 10.18 | 2.97   |



### **Key Ratios**











#### **Key Ratios**











#### **Key Clients Continue To Drive Revenue Growth**



#### A Look at Our Customers' Contributions.





Other Customers



In ₹ Cr

| Particulars     | FY 2021-22 | FY 2022-23 | FY 2023-24 |
|-----------------|------------|------------|------------|
| Top 5 Customers | 9.69       | 32.31      | 58.52      |
| Other Customers | 15.6       | 46.64      | 44.15      |
| Total           | 25.29      | 78.95      | 102.67     |

Top 5 Customers

#### Geographical Revenue Breakups









#### **Employee Cost Analysis**



(In ₹)





| Average | Monthly | Emplo        | ovee | Salarv |
|---------|---------|--------------|------|--------|
|         |         | خاك الكالاسك |      |        |

| Levels | FY22   | FY23   | FY24   |
|--------|--------|--------|--------|
| Junior | 22,843 | 28,055 | 29,568 |
| Mid    | 39,076 | 41,380 | 45,943 |
| Senior | 75,395 | 96,408 | 98,205 |

The Company's values and invests in our employees as our most valuable assets, committed to building and nurturing their growth as a vital part of our success.

#### **Stock Data**



| NSE: BASILIC                 |                  |  |  |  |
|------------------------------|------------------|--|--|--|
|                              | As on 08-05-2024 |  |  |  |
| Share Price (₹)              | 385.05           |  |  |  |
| Market Capitaliza