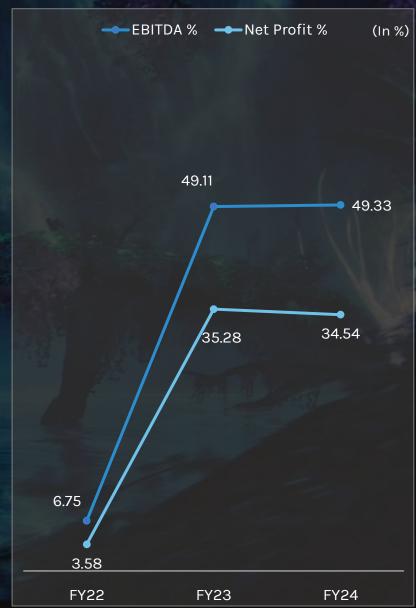

# Consolidated Half Yearly Profit & Loss Statement

(In ₹ Cr)

| H2 FY24 | FY24                                                    | FY23                                                                                                                                                                                                                                                                             | YoY                                                                                                                                                                                                                                                                                                                                                                                                                                                                                                                                                                                                                                                                                                                                                                                                                                                                                                                                                                                                                                                                                                                                                                                                                                                                                                                                                                                                                                                                                                                                                                                                                                                                                                                                                                                                                                                                                                                                                                                                                                                                                                                            |
|---------|---------------------------------------------------------|----------------------------------------------------------------------------------------------------------------------------------------------------------------------------------------------------------------------------------------------------------------------------------|--------------------------------------------------------------------------------------------------------------------------------------------------------------------------------------------------------------------------------------------------------------------------------------------------------------------------------------------------------------------------------------------------------------------------------------------------------------------------------------------------------------------------------------------------------------------------------------------------------------------------------------------------------------------------------------------------------------------------------------------------------------------------------------------------------------------------------------------------------------------------------------------------------------------------------------------------------------------------------------------------------------------------------------------------------------------------------------------------------------------------------------------------------------------------------------------------------------------------------------------------------------------------------------------------------------------------------------------------------------------------------------------------------------------------------------------------------------------------------------------------------------------------------------------------------------------------------------------------------------------------------------------------------------------------------------------------------------------------------------------------------------------------------------------------------------------------------------------------------------------------------------------------------------------------------------------------------------------------------------------------------------------------------------------------------------------------------------------------------------------------------|
| 51.06   | 102.67                                                  | 78.67                                                                                                                                                                                                                                                                            |                                                                                                                                                                                                                                                                                                                                                                                                                                                                                                                                                                                                                                                                                                                                                                                                                                                                                                                                                                                                                                                                                                                                                                                                                                                                                                                                                                                                                                                                                                                                                                                                                                                                                                                                                                                                                                                                                                                                                                                                                                                                                                                                |
| 2.80    | 3.12                                                    | 0.43                                                                                                                                                                                                                                                                             |                                                                                                                                                                                                                                                                                                                                                                                                                                                                                                                                                                                                                                                                                                                                                                                                                                                                                                                                                                                                                                                                                                                                                                                                                                                                                                                                                                                                                                                                                                                                                                                                                                                                                                                                                                                                                                                                                                                                                                                                                                                                                                                                |
| 53.86   | 105.79                                                  | 79.09                                                                                                                                                                                                                                                                            | 33.75%                                                                                                                                                                                                                                                                                                                                                                                                                                                                                                                                                                                                                                                                                                                                                                                                                                                                                                                                                                                                                                                                                                                                                                                                                                                                                                                                                                                                                                                                                                                                                                                                                                                                                                                                                                                                                                                                                                                                                                                                                                                                                                                         |
| 25.72   | 53.61                                                   | 40.25                                                                                                                                                                                                                                                                            |                                                                                                                                                                                                                                                                                                                                                                                                                                                                                                                                                                                                                                                                                                                                                                                                                                                                                                                                                                                                                                                                                                                                                                                                                                                                                                                                                                                                                                                                                                                                                                                                                                                                                                                                                                                                                                                                                                                                                                                                                                                                                                                                |
| 28.13   | 52.18                                                   | 38.84                                                                                                                                                                                                                                                                            | 34.35%                                                                                                                                                                                                                                                                                                                                                                                                                                                                                                                                                                                                                                                                                                                                                                                                                                                                                                                                                                                                                                                                                                                                                                                                                                                                                                                                                                                                                                                                                                                                                                                                                                                                                                                                                                                                                                                                                                                                                                                                                                                                                                                         |
| 0.26    | 0.52                                                    | 0.78                                                                                                                                                                                                                                                                             |                                                                                                                                                                                                                                                                                                                                                                                                                                                                                                                                                                                                                                                                                                                                                                                                                                                                                                                                                                                                                                                                                                                                                                                                                                                                                                                                                                                                                                                                                                                                                                                                                                                                                                                                                                                                                                                                                                                                                                                                                                                                                                                                |
| 0.54    | 1.05                                                    | 0.56                                                                                                                                                                                                                                                                             |                                                                                                                                                                                                                                                                                                                                                                                                                                                                                                                                                                                                                                                                                                                                                                                                                                                                                                                                                                                                                                                                                                                                                                                                                                                                                                                                                                                                                                                                                                                                                                                                                                                                                                                                                                                                                                                                                                                                                                                                                                                                                                                                |
| 27.34   | 50.61                                                   | 37.50                                                                                                                                                                                                                                                                            | 34.95%                                                                                                                                                                                                                                                                                                                                                                                                                                                                                                                                                                                                                                                                                                                                                                                                                                                                                                                                                                                                                                                                                                                                                                                                                                                                                                                                                                                                                                                                                                                                                                                                                                                                                                                                                                                                                                                                                                                                                                                                                                                                                                                         |
| 9.68    | 14.07                                                   | 9.60                                                                                                                                                                                                                                                                             | The state of the s |
| 17.66   | 36.54                                                   | 27.90                                                                                                                                                                                                                                                                            |                                                                                                                                                                                                                                                                                                                                                                                                                                                                                                                                                                                                                                                                                                                                                                                                                                                                                                                                                                                                                                                                                                                                                                                                                                                                                                                                                                                                                                                                                                                                                                                                                                                                                                                                                                                                                                                                                                                                                                                                                                                                                                                                |
| 17.66   | 36.54                                                   | 27.90                                                                                                                                                                                                                                                                            | 30.96%                                                                                                                                                                                                                                                                                                                                                                                                                                                                                                                                                                                                                                                                                                                                                                                                                                                                                                                                                                                                                                                                                                                                                                                                                                                                                                                                                                                                                                                                                                                                                                                                                                                                                                                                                                                                                                                                                                                                                                                                                                                                                                                         |
| 7.60    | 17.85                                                   | 16.32                                                                                                                                                                                                                                                                            | 9.38%                                                                                                                                                                                                                                                                                                                                                                                                                                                                                                                                                                                                                                                                                                                                                                                                                                                                                                                                                                                                                                                                                                                                                                                                                                                                                                                                                                                                                                                                                                                                                                                                                                                                                                                                                                                                                                                                                                                                                                                                                                                                                                                          |
|         | 51.06 2.80 53.86 25.72 28.13 0.26 0.54 27.34 9.68 17.66 | 51.06       102.67         2.80       3.12         53.86       105.79         25.72       53.61         28.13       52.18         0.26       0.52         0.54       1.05         27.34       50.61         9.68       14.07         17.66       36.54         17.66       36.54 | 51.06       102.67       78.67         2.80       3.12       0.43         53.86       105.79       79.09         25.72       53.61       40.25         28.13       52.18       38.84         0.26       0.52       0.78         0.54       1.05       0.56         27.34       50.61       37.50         9.68       14.07       9.60         17.66       36.54       27.90         17.66       36.54       27.90                                                                                                                                                                                                                                                                                                                                                                                                                                                                                                                                                                                                                                                                                                                                                                                                                                                                                                                                                                                                                                                                                                                                                                                                                                                                                                                                                                                                                                                                                                                                                                                                                                                                                                               |

# Standalone Half Yearly Profit & Loss Statement

(In ₹ Cr)

|         |                                                               |                                                                                                                                                                                                                                                                                  | (In ₹ Cr)                                                                                                                                                                                                                                                                                                                                                                                                        |
|---------|---------------------------------------------------------------|----------------------------------------------------------------------------------------------------------------------------------------------------------------------------------------------------------------------------------------------------------------------------------|------------------------------------------------------------------------------------------------------------------------------------------------------------------------------------------------------------------------------------------------------------------------------------------------------------------------------------------------------------------------------------------------------------------|
| H2 FY24 | FY24                                                          | FY23                                                                                                                                                                                                                                                                             | YoY                                                                                                                                                                                                                                                                                                                                                                                                              |
| 50.73   | 100.30                                                        | 70.23                                                                                                                                                                                                                                                                            |                                                                                                                                                                                                                                                                                                                                                                                                                  |
| 2.56    | 2.88                                                          | 0.28                                                                                                                                                                                                                                                                             |                                                                                                                                                                                                                                                                                                                                                                                                                  |
| 53.29   | 103.19                                                        | 70.51                                                                                                                                                                                                                                                                            | 46.34%                                                                                                                                                                                                                                                                                                                                                                                                           |
| 25.67   | 51.50                                                         | 33.77                                                                                                                                                                                                                                                                            |                                                                                                                                                                                                                                                                                                                                                                                                                  |
| 27.62   | 51.68                                                         | 36.74                                                                                                                                                                                                                                                                            | 40.69%                                                                                                                                                                                                                                                                                                                                                                                                           |
| 0.25    | 0.49                                                          | 0.75                                                                                                                                                                                                                                                                             |                                                                                                                                                                                                                                                                                                                                                                                                                  |
| 0.51    | 1.01                                                          | 0.56                                                                                                                                                                                                                                                                             |                                                                                                                                                                                                                                                                                                                                                                                                                  |
| 26.86   | 50.18                                                         | 35.43                                                                                                                                                                                                                                                                            | 41.64%                                                                                                                                                                                                                                                                                                                                                                                                           |
| 9.59    | 13.98                                                         | 8.99                                                                                                                                                                                                                                                                             | A STAN                                                                                                                                                                                                                                                                                                                                                                                                           |
| 17.27   | 36.20                                                         | 26.44                                                                                                                                                                                                                                                                            |                                                                                                                                                                                                                                                                                                                                                                                                                  |
| 17.27   | 36.20                                                         | 26.44                                                                                                                                                                                                                                                                            | 36.90%                                                                                                                                                                                                                                                                                                                                                                                                           |
| 7.43    | 17.69                                                         | 15.55                                                                                                                                                                                                                                                                            | 13.76%                                                                                                                                                                                                                                                                                                                                                                                                           |
|         | 50.73 2.56 53.29 25.67 27.62 0.25 0.51 26.86 9.59 17.27 17.27 | 50.73       100.30         2.56       2.88         53.29       103.19         25.67       51.50         27.62       51.68         0.25       0.49         0.51       1.01         26.86       50.18         9.59       13.98         17.27       36.20         17.27       36.20 | 50.73       100.30       70.23         2.56       2.88       0.28         53.29       103.19       70.51         25.67       51.50       33.77         27.62       51.68       36.74         0.25       0.49       0.75         0.51       1.01       0.56         26.86       50.18       35.43         9.59       13.98       8.99         17.27       36.20       26.44         17.27       36.20       26.44 |