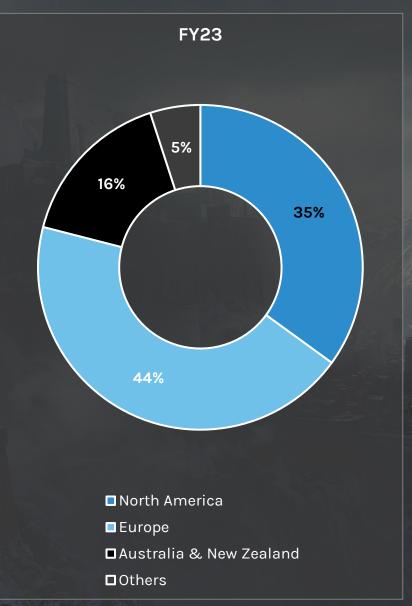

| -0.52 | -5.22 | -31.92 |
| Cashflow From Financing   | 3.07  | -0.55 | 52.57  |
| Net Cash Flow             | 3.40  | 5.67  | -7.21  |
| Opening Cash Balance      | 1.10  | 4.51  | 10.18  |
| Closing Cash Balance      | 4.51  | 10.18 | 2.97   |



### **Key Ratios**











#### **Key Ratios**











#### **Key Clients Continue To Drive Revenue Growth**



#### A Look at Our Customers' Contributions.





Other Customers



In ₹ Cr

| Particulars     | FY 2021-22 | FY 2022-23 | FY 2023-24 |
|-----------------|------------|------------|------------|
| Top 5 Customers | 9.69       | 32.31      | 58.52      |
| Other Customers | 15.6       | 46.64      | 44.15      |
| Total           | 25.29      | 78.95      | 102.67     |

Top 5 Customers

#### Geographical Revenue Breakups









#### **Employee Cost Analysis**



(In ₹)





| Average | Monthly | Emplo        | ovee | Salarv |
|---------|---------|--------------|------|--------|
|         |         | خاك الكالاسك |      |        |

| Levels | FY22   | FY23   | FY24   |
|--------|--------|--------|--------|
| Junior | 22,843 | 28,055 | 29,568 |
| Mid    | 39,076 | 41,380 | 45,943 |
| Senior | 75,395 | 96,408 | 98,205 |

The Company's values and invests in our employees as our most valuable assets, committed to building and nurturing their growth as a vital part of our success.

#### **Stock Data**



| NSE: BASILIC                 |                  |  |  |  |
|------------------------------|------------------|--|--|--|
|                              | As on 08-05-2024 |  |  |  |
| Share Price (₹)