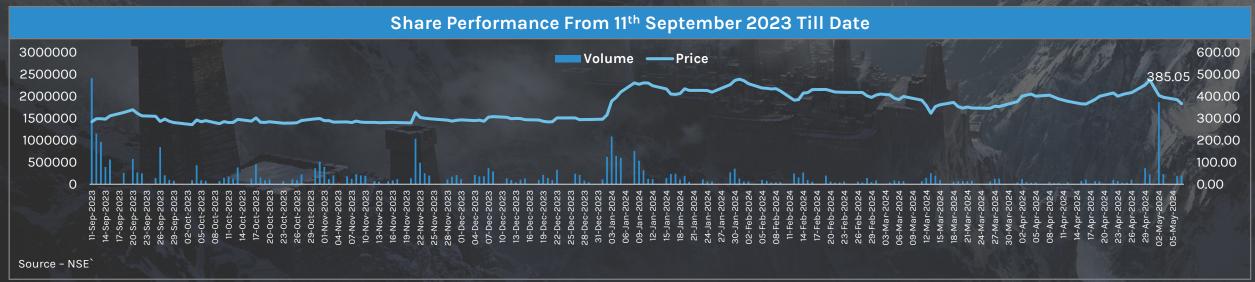

The Company got listed on NSE Emerge platform in September 2023 with a record breaking IPO of which procured ₹ 14,000 + Cr subscription against IPO size of ₹ 66 Cr and with over 7 lakhs applications.

### Successfully Completed Record Breaking IPO Journey

### Off the charts: This Chennai VFX studio broke all records with its IPO

strong VFX (visual effects) stuedio housed at Porur, Cheunai, feeded it was time to expand the business. With more than 15,000 projects across 300-plus clients, Basilio Fly Studio had done VFX work for Avenzers: Endgame, Avotar 2, Extraction 2 other OTT & TV shows and commercials, and was seeing more work coming its way Like its indusraise money by going public on the SME stock exchange.

The VFX studie's IPO was subscribed 286 times its issue size proket record books. Interested inves-

ny's IPO subscription collection whelmed us," says Balakrishnan R, ingas a 2D VFX artist in tors placed bids for more than 146 stood at more than 146,160 crove for MD and CEO. It put us on cloud nine a large studio, Bal-

pelling it into the Indian stock mar- was offering. This way, the compa- and the response totally overbut also gave us a sense of responsi- alcrishnan quit his job

Post subscription, the company quit her comfortable tochie job and went on to list on the NSE Emerge tling their way to beg projects eschange nearly tripling investors." wealth on listing day Shares debuted on the founders' merit, Baat a premium of 179% at 1271 against silic Fly grew to a team of n issue price of 491. What makes