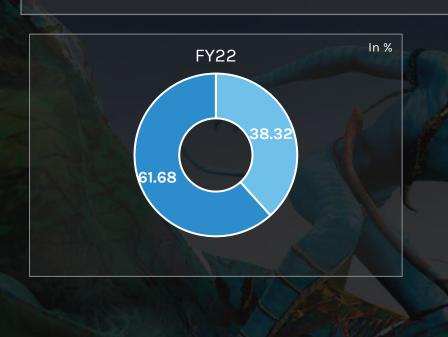

# Consolidated Half Yearly Profit & Loss Statement

(In ₹ Cr)

| H2 FY24 | FY24                                                    | FY23                                                                                                                                                                                                                                                                             | YoY                                                                                                                                                                                                                                                                                                                                                                                                                                                                                                                                                                                                                                                                                                                                                                                                                                                                                                                                                                                                                                                                                                                                                                                                                                                                                                                                                                                                                                                                                                                                                                                                                                                                                                                                                                                                                                                                                                                                                                                                                                                                                                                            |
|---------|---------------------------------------------------------|----------------------------------------------------------------------------------------------------------------------------------------------------------------------------------------------------------------------------------------------------------------------------------|--------------------------------------------------------------------------------------------------------------------------------------------------------------------------------------------------------------------------------------------------------------------------------------------------------------------------------------------------------------------------------------------------------------------------------------------------------------------------------------------------------------------------------------------------------------------------------------------------------------------------------------------------------------------------------------------------------------------------------------------------------------------------------------------------------------------------------------------------------------------------------------------------------------------------------------------------------------------------------------------------------------------------------------------------------------------------------------------------------------------------------------------------------------------------------------------------------------------------------------------------------------------------------------------------------------------------------------------------------------------------------------------------------------------------------------------------------------------------------------------------------------------------------------------------------------------------------------------------------------------------------------------------------------------------------------------------------------------------------------------------------------------------------------------------------------------------------------------------------------------------------------------------------------------------------------------------------------------------------------------------------------------------------------------------------------------------------------------------------------------------------|
| 51.06   | 102.67                                                  | 78.67                                                                                                                                                                                                                                                                            |                                                                                                                                                                                                                                                                                                                                                                                                                                                                                                                                                                                                                                                                                                                                                                                                                                                                                                                                                                                                                                                                                                                                                                                                                                                                                                                                                                                                                                                                                                                                                                                                                                                                                                                                                                                                                                                                                                                                                                                                                                                                                                                                |
| 2.80    | 3.12                                                    | 0.43                                                                                                                                                                                                                                                                             |                                                                                                                                                                                                                                                                                                                                                                                                                                                                                                                                                                                                                                                                                                                                                                                                                                                                                                                                                                                                                                                                                                                                                                                                                                                                                                                                                                                                                                                                                                                                                                                                                                                                                                                                                                                                                                                                                                                                                                                                                                                                                                                                |
| 53.86   | 105.79                                                  | 79.09                                                                                                                                                                                                                                                                            | 33.75%                                                                                                                                                                                                                                                                                                                                                                                                                                                                                                                                                                                                                                                                                                                                                                                                                                                                                                                                                                                                                                                                                                                                                                                                                                                                                                                                                                                                                                                                                                                                                                                                                                                                                                                                                                                                                                                                                                                                                                                                                                                                                                                         |
| 25.72   | 53.61                                                   | 40.25                                                                                                                                                                                                                                                                            |                                                                                                                                                                                                                                                                                                                                                                                                                                                                                                                                                                                                                                                                                                                                                                                                                                                                                                                                                                                                                                                                                                                                                                                                                                                                                                                                                                                                                                                                                                                                                                                                                                                                                                                                                                                                                                                                                                                                                                                                                                                                                                                                |
| 28.13   | 52.18                                                   | 38.84                                                                                                                                                                                                                                                                            | 34.35%                                                                                                                                                                                                                                                                                                                                                                                                                                                                                                                                                                                                                                                                                                                                                                                                                                                                                                                                                                                                                                                                                                                                                                                                                                                                                                                                                                                                                                                                                                                                                                                                                                                                                                                                                                                                                                                                                                                                                                                                                                                                                                                         |
| 0.26    | 0.52                                                    | 0.78                                                                                                                                                                                                                                                                             |                                                                                                                                                                                                                                                                                                                                                                                                                                                                                                                                                                                                                                                                                                                                                                                                                                                                                                                                                                                                                                                                                                                                                                                                                                                                                                                                                                                                                                                                                                                                                                                                                                                                                                                                                                                                                                                                                                                                                                                                                                                                                                                                |
| 0.54    | 1.05                                                    | 0.56                                                                                                                                                                                                                                                                             |                                                                                                                                                                                                                                                                                                                                                                                                                                                                                                                                                                                                                                                                                                                                                                                                                                                                                                                                                                                                                                                                                                                                                                                                                                                                                                                                                                                                                                                                                                                                                                                                                                                                                                                                                                                                                                                                                                                                                                                                                                                                                                                                |
| 27.34   | 50.61                                                   | 37.50                                                                                                                                                                                                                                                                            | 34.95%                                                                                                                                                                                                                                                                                                                                                                                                                                                                                                                                                                                                                                                                                                                                                                                                                                                                                                                                                                                                                                                                                                                                                                                                                                                                                                                                                                                                                                                                                                                                                                                                                                                                                                                                                                                                                                                                                                                                                                                                                                                                                                                         |
| 9.68    | 14.07                                                   | 9.60                                                                                                                                                                                                                                                                             | The state of the s |
| 17.66   | 36.54                                                   | 27.90                                                                                                                                                                                                                                                                            |                                                                                                                                                                                                                                                                                                                                                                                                                                                                                                                                                                                                                                                                                                                                                                                                                                                                                                                                                                                                                                                                                                                                                                                                                                                                                                                                                                                                                                                                                                                                                                                                                                                                                                                                                                                                                                                                                                                                                                                                                                                                                                                                |
| 17.66   | 36.54                                                   | 27.90                                                                                                                                                                                                                                                                            | 30.96%                                                                                                                                                                                                                                                                                                                                                                                                                                                                                                                                                                                                                                                                                                                                                                                                                                                                                                                                                                                                                                                                                                                                                                                                                                                                                                                                                                                                                                                                                                                                                                                                                                                                                                                                                                                                                                                                                                                                                                                                                                                                                                                         |
| 7.60    | 17.85                                                   | 16.32                                                                                                                                                                                                                                                                            | 9.38%                                                                                                                                                                                                                                                                                                                                                                                                                                                                                                                                                                                                                                                                                                                                                                                                                                                                                                                                                                                                                                                                                                                                                                                                                                                                                                                                                                                                                                                                                                                                                                                                                                                                                                                                                                                                                                                                                                                                                                                                                                                                                                                          |
|         | 51.06 2.80 53.86 25.72 28.13 0.26 0.54 27.34 9.68 17.66 | 51.06       102.67         2.80       3.12         53.86       105.79         25.72       53.61         28.13       52.18         0.26       0.52         0.54       1.05         27.34       50.61         9.68       14.07         17.66       36.54         17.66       36.54 | 51.06       102.67       78.67         2.80       3.12       0.43         53.86       105.79       79.09         25.72       53.61       40.25         28.13       52.18       38.84         0.26       0.52       0.78         0.54       1.05       0.56         27.34       50.61       37.50         9.68       14.07       9.60         17.66       36.54       27.90         17.66       36.54       27.90                                                                                                                                                                                                                                                                                                                                                                                                                                                                                                                                                                                                                                                                                                                                                                                                                                                                                                                                                                                                                                                                                                                                                                                                                                                                                                                                                                                                                                                                                                                                                                                                                                                                                                               |

# Standalone Half Yearly Profit & Loss Statement

(In ₹ Cr)

|         |                                                               |                                                                                                                                                                                                                                                                                  | (In ₹ Cr)                                                                                                                                                                                                                                                                                                                                                                                                        |
|---------|---------------------------------------------------------------|----------------------------------------------------------------------------------------------------------------------------------------------------------------------------------------------------------------------------------------------------------------------------------|------------------------------------------------------------------------------------------------------------------------------------------------------------------------------------------------------------------------------------------------------------------------------------------------------------------------------------------------------------------------------------------------------------------|
| H2 FY24 | FY24                                                          | FY23                                                                                                                                                                                                                                                                             | YoY                                                                                                                                                                                                                                                                                                                                                                                                              |
| 50.73   | 100.30                                                        | 70.23                                                                                                                                                                                                                                                                            |                                                                                                                                                                                                                                                                                                                                                                                                                  |
| 2.56    | 2.88                                                          | 0.28                                                                                                                                                                                                                                                                             |                                                                                                                                                                                                                                                                                                                                                                                                                  |
| 53.29   | 103.19                                                        | 70.51                                                                                                                                                                                                                                                                            | 46.34%                                                                                                                                                                                                                                                                                                                                                                                                           |
| 25.67   | 51.50                                                         | 33.77                                                                                                                                                                                                                                                                            |                                                                                                                                                                                                                                                                                                                                                                                                                  |
| 27.62   | 51.68                                                         | 36.74                                                                                                                                                                                                                                                                            | 40.69%                                                                                                                                                                                                                                                                                                                                                                                                           |
| 0.25    | 0.49                                                          | 0.75                                                                                                                                                                                                                                                                             |                                                                                                                                                                                                                                                                                                                                                                                                                  |
| 0.51    | 1.01                                                          | 0.56                                                                                                                                                                                                                                                                             |                                                                                                                                                                                                                                                                                                                                                                                                                  |
| 26.86   | 50.18                                                         | 35.43                                                                                                                                                                                                                                                                            | 41.64%                                                                                                                                                                                                                                                                                                                                                                                                           |
| 9.59    | 13.98                                                         | 8.99                                                                                                                                                                                                                                                                             | A STAN                                                                                                                                                                                                                                                                                                                                                                                                           |
| 17.27   | 36.20                                                         | 26.44                                                                                                                                                                                                                                                                            |                                                                                                                                                                                                                                                                                                                                                                                                                  |
| 17.27   | 36.20                                                         | 26.44                                                                                                                                                                                                                                                                            | 36.90%                                                                                                                                                                                                                                                                                                                                                                                                           |
| 7.43    | 17.69                                                         | 15.55                                                                                                                                                                                                                                                                            | 13.76%                                                                                                                                                                                                                                                                                                                                                                                                           |
|         | 50.73 2.56 53.29 25.67 27.62 0.25 0.51 26.86 9.59 17.27 17.27 | 50.73       100.30         2.56       2.88         53.29       103.19         25.67       51.50         27.62       51.68         0.25       0.49         0.51       1.01         26.86       50.18         9.59       13.98         17.27       36.20         17.27       36.20 | 50.73       100.30       70.23         2.56       2.88       0.28         53.29       103.19       70.51         25.67       51.50       33.77         27.62       51.68       36.74         0.25       0.49       0.75         0.51       1.01       0.56         26.86       50.18       35.43         9.59       13.98       8.99         17.27       36.20       26.44         17.27       36.20       26.44 |