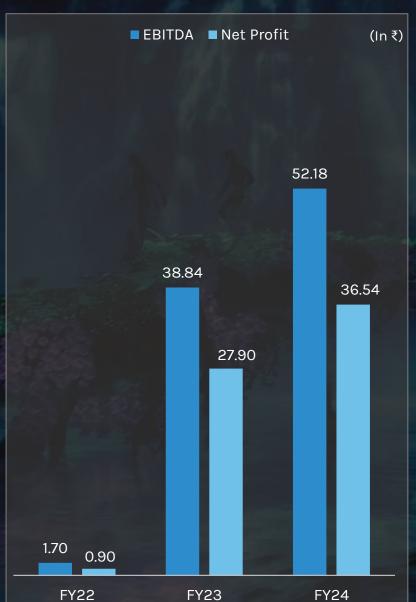

# Consolidated Half Yearly Profit & Loss Statement

(In ₹ Cr)

| H2 FY24 | FY24                                                    | FY23                                                                                                                                                                                                                                                                             | YoY                                                                                                                                                                                                                                                                                                                                                                                                                                                                                                                                                                                                                                                                                                                                                                                                                                                                                                                                                                                                                                                                                                                                                                                                                                                                                                                                                                                                                                                                                                                                                                                                                                                                                                                                                                                                                                                                                                                                                                                                                                                                                                                            |
|---------|---------------------------------------------------------|----------------------------------------------------------------------------------------------------------------------------------------------------------------------------------------------------------------------------------------------------------------------------------|--------------------------------------------------------------------------------------------------------------------------------------------------------------------------------------------------------------------------------------------------------------------------------------------------------------------------------------------------------------------------------------------------------------------------------------------------------------------------------------------------------------------------------------------------------------------------------------------------------------------------------------------------------------------------------------------------------------------------------------------------------------------------------------------------------------------------------------------------------------------------------------------------------------------------------------------------------------------------------------------------------------------------------------------------------------------------------------------------------------------------------------------------------------------------------------------------------------------------------------------------------------------------------------------------------------------------------------------------------------------------------------------------------------------------------------------------------------------------------------------------------------------------------------------------------------------------------------------------------------------------------------------------------------------------------------------------------------------------------------------------------------------------------------------------------------------------------------------------------------------------------------------------------------------------------------------------------------------------------------------------------------------------------------------------------------------------------------------------------------------------------|
| 51.06   | 102.67                                                  | 78.67                                                                                                                                                                                                                                                                            |                                                                                                                                                                                                                                                                                                                                                                                                                                                                                                                                                                                                                                                                                                                                                                                                                                                                                                                                                                                                                                                                                                                                                                                                                                                                                                                                                                                                                                                                                                                                                                                                                                                                                                                                                                                                                                                                                                                                                                                                                                                                                                                                |
| 2.80    | 3.12                                                    | 0.43                                                                                                                                                                                                                                                                             |                                                                                                                                                                                                                                                                                                                                                                                                                                                                                                                                                                                                                                                                                                                                                                                                                                                                                                                                                                                                                                                                                                                                                                                                                                                                                                                                                                                                                                                                                                                                                                                                                                                                                                                                                                                                                                                                                                                                                                                                                                                                                                                                |
| 53.86   | 105.79                                                  | 79.09                                                                                                                                                                                                                                                                            | 33.75%                                                                                                                                                                                                                                                                                                                                                                                                                                                                                                                                                                                                                                                                                                                                                                                                                                                                                                                                                                                                                                                                                                                                                                                                                                                                                                                                                                                                                                                                                                                                                                                                                                                                                                                                                                                                                                                                                                                                                                                                                                                                                                                         |
| 25.72   | 53.61                                                   | 40.25                                                                                                                                                                                                                                                                            |                                                                                                                                                                                                                                                                                                                                                                                                                                                                                                                                                                                                                                                                                                                                                                                                                                                                                                                                                                                                                                                                                                                                                                                                                                                                                                                                                                                                                                                                                                                                                                                                                                                                                                                                                                                                                                                                                                                                                                                                                                                                                                                                |
| 28.13   | 52.18                                                   | 38.84                                                                                                                                                                                                                                                                            | 34.35%                                                                                                                                                                                                                                                                                                                                                                                                                                                                                                                                                                                                                                                                                                                                                                                                                                                                                                                                                                                                                                                                                                                                                                                                                                                                                                                                                                                                                                                                                                                                                                                                                                                                                                                                                                                                                                                                                                                                                                                                                                                                                                                         |
| 0.26    | 0.52                                                    | 0.78                                                                                                                                                                                                                                                                             |                                                                                                                                                                                                                                                                                                                                                                                                                                                                                                                                                                                                                                                                                                                                                                                                                                                                                                                                                                                                                                                                                                                                                                                                                                                                                                                                                                                                                                                                                                                                                                                                                                                                                                                                                                                                                                                                                                                                                                                                                                                                                                                                |
| 0.54    | 1.05                                                    | 0.56                                                                                                                                                                                                                                                                             |                                                                                                                                                                                                                                                                                                                                                                                                                                                                                                                                                                                                                                                                                                                                                                                                                                                                                                                                                                                                                                                                                                                                                                                                                                                                                                                                                                                                                                                                                                                                                                                                                                                                                                                                                                                                                                                                                                                                                                                                                                                                                                                                |
| 27.34   | 50.61                                                   | 37.50                                                                                                                                                                                                                                                                            | 34.95%                                                                                                                                                                                                                                                                                                                                                                                                                                                                                                                                                                                                                                                                                                                                                                                                                                                                                                                                                                                                                                                                                                                                                                                                                                                                                                                                                                                                                                                                                                                                                                                                                                                                                                                                                                                                                                                                                                                                                                                                                                                                                                                         |
| 9.68    | 14.07                                                   | 9.60                                                                                                                                                                                                                                                                             | The state of the s |
| 17.66   | 36.54                                                   | 27.90                                                                                                                                                                                                                                                                            |                                                                                                                                                                                                                                                                                                                                                                                                                                                                                                                                                                                                                                                                                                                                                                                                                                                                                                                                                                                                                                                                                                                                                                                                                                                                                                                                                                                                                                                                                                                                                                                                                                                                                                                                                                                                                                                                                                                                                                                                                                                                                                                                |
| 17.66   | 36.54                                                   | 27.90                                                                                                                                                                                                                                                                            | 30.96%                                                                                                                                                                                                                                                                                                                                                                                                                                                                                                                                                                                                                                                                                                                                                                                                                                                                                                                                                                                                                                                                                                                                                                                                                                                                                                                                                                                                                                                                                                                                                                                                                                                                                                                                                                                                                                                                                                                                                                                                                                                                                                                         |
| 7.60    | 17.85                                                   | 16.32                                                                                                                                                                                                                                                                            | 9.38%                                                                                                                                                                                                                                                                                                                                                                                                                                                                                                                                                                                                                                                                                                                                                                                                                                                                                                                                                                                                                                                                                                                                                                                                                                                                                                                                                                                                                                                                                                                                                                                                                                                                                                                                                                                                                                                                                                                                                                                                                                                                                                                          |
|         | 51.06 2.80 53.86 25.72 28.13 0.26 0.54 27.34 9.68 17.66 | 51.06       102.67         2.80       3.12         53.86       105.79         25.72       53.61         28.13       52.18         0.26       0.52         0.54       1.05         27.34       50.61         9.68       14.07         17.66       36.54         17.66       36.54 | 51.06       102.67       78.67         2.80       3.12       0.43         53.86       105.79       79.09         25.72       53.61       40.25         28.13       52.18       38.84         0.26       0.52       0.78         0.54       1.05       0.56         27.34       50.61       37.50         9.68       14.07       9.60         17.66       36.54       27.90         17.66       36.54       27.90                                                                                                                                                                                                                                                                                                                                                                                                                                                                                                                                                                                                                                                                                                                                                                                                                                                                                                                                                                                                                                                                                                                                                                                                                                                                                                                                                                                                                                                                                                                                                                                                                                                                                                               |

# Standalone Half Yearly Profit & Loss Statement

(In ₹ Cr)

|         |                                                               |                                                                                                                                                                                                                                                                                  | (In ₹ Cr)                                                                                                                                                                                                                                                                                                                                                                                                        |
|---------|---------------------------------------------------------------|----------------------------------------------------------------------------------------------------------------------------------------------------------------------------------------------------------------------------------------------------------------------------------|------------------------------------------------------------------------------------------------------------------------------------------------------------------------------------------------------------------------------------------------------------------------------------------------------------------------------------------------------------------------------------------------------------------|
| H2 FY24 | FY24                                                          | FY23                                                                                                                                                                                                                                                                             | YoY                                                                                                                                                                                                                                                                                                                                                                                                              |
| 50.73   | 100.30                                                        | 70.23                                                                                                                                                                                                                                                                            |                                                                                                                                                                                                                                                                                                                                                                                                                  |
| 2.56    | 2.88                                                          | 0.28                                                                                                                                                                                                                                                                             |                                                                                                                                                                                                                                                                                                                                                                                                                  |
| 53.29   | 103.19                                                        | 70.51                                                                                                                                                                                                                                                                            | 46.34%                                                                                                                                                                                                                                                                                                                                                                                                           |
| 25.67   | 51.50                                                         | 33.77                                                                                                                                                                                                                                                                            |                                                                                                                                                                                                                                                                                                                                                                                                                  |
| 27.62   | 51.68                                                         | 36.74                                                                                                                                                                                                                                                                            | 40.69%                                                                                                                                                                                                                                                                                                                                                                                                           |
| 0.25    | 0.49                                                          | 0.75                                                                                                                                                                                                                                                                             |                                                                                                                                                                                                                                                                                                                                                                                                                  |
| 0.51    | 1.01                                                          | 0.56                                                                                                                                                                                                                                                                             |                                                                                                                                                                                                                                                                                                                                                                                                                  |
| 26.86   | 50.18                                                         | 35.43                                                                                                                                                                                                                                                                            | 41.64%                                                                                                                                                                                                                                                                                                                                                                                                           |
| 9.59    | 13.98                                                         | 8.99                                                                                                                                                                                                                                                                             | A STAN                                                                                                                                                                                                                                                                                                                                                                                                           |
| 17.27   | 36.20                                                         | 26.44                                                                                                                                                                                                                                                                            |                                                                                                                                                                                                                                                                                                                                                                                                                  |
| 17.27   | 36.20                                                         | 26.44                                                                                                                                                                                                                                                                            | 36.90%                                                                                                                                                                                                                                                                                                                                                                                                           |
| 7.43    | 17.69                                                         | 15.55                                                                                                                                                                                                                                                                            | 13.76%                                                                                                                                                                                                                                                                                                                                                                                                           |
|         | 50.73 2.56 53.29 25.67 27.62 0.25 0.51 26.86 9.59 17.27 17.27 | 50.73       100.30         2.56       2.88         53.29       103.19         25.67       51.50         27.62       51.68         0.25       0.49         0.51       1.01         26.86       50.18         9.59       13.98         17.27       36.20         17.27       36.20 | 50.73       100.30       70.23         2.56       2.88       0.28         53.29       103.19       70.51         25.67       51.50       33.77         27.62       51.68       36.74         0.25       0.49       0.75         0.51       1.01       0.56         26.86       50.18       35.43         9.59       13.98       8.99         17.27       36.20       26.44         17.27       36.20       26.44 |