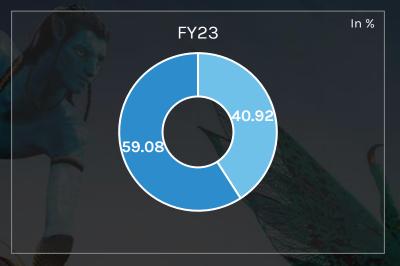

# Consolidated Half Yearly Profit & Loss Statement

(In ₹ Cr)

| H2 FY24 | FY24                                                    | FY23                                                                                                                                                                                                                                                                             | YoY                                                                                                                                                                                                                                                                                                                                                                                                                                                                                                                                                                                                                                                                                                                                                                                                                                                                                                                                                                                                                                                                                                                                                                                                                                                                                                                                                                                                                                                                                                                                                                                                                                                                                                                                                                                                                                                                                                                                                                                                                                                                                                                            |
|---------|---------------------------------------------------------|----------------------------------------------------------------------------------------------------------------------------------------------------------------------------------------------------------------------------------------------------------------------------------|--------------------------------------------------------------------------------------------------------------------------------------------------------------------------------------------------------------------------------------------------------------------------------------------------------------------------------------------------------------------------------------------------------------------------------------------------------------------------------------------------------------------------------------------------------------------------------------------------------------------------------------------------------------------------------------------------------------------------------------------------------------------------------------------------------------------------------------------------------------------------------------------------------------------------------------------------------------------------------------------------------------------------------------------------------------------------------------------------------------------------------------------------------------------------------------------------------------------------------------------------------------------------------------------------------------------------------------------------------------------------------------------------------------------------------------------------------------------------------------------------------------------------------------------------------------------------------------------------------------------------------------------------------------------------------------------------------------------------------------------------------------------------------------------------------------------------------------------------------------------------------------------------------------------------------------------------------------------------------------------------------------------------------------------------------------------------------------------------------------------------------|
| 51.06   | 102.67                                                  | 78.67                                                                                                                                                                                                                                                                            |                                                                                                                                                                                                                                                                                                                                                                                                                                                                                                                                                                                                                                                                                                                                                                                                                                                                                                                                                                                                                                                                                                                                                                                                                                                                                                                                                                                                                                                                                                                                                                                                                                                                                                                                                                                                                                                                                                                                                                                                                                                                                                                                |
| 2.80    | 3.12                                                    | 0.43                                                                                                                                                                                                                                                                             |                                                                                                                                                                                                                                                                                                                                                                                                                                                                                                                                                                                                                                                                                                                                                                                                                                                                                                                                                                                                                                                                                                                                                                                                                                                                                                                                                                                                                                                                                                                                                                                                                                                                                                                                                                                                                                                                                                                                                                                                                                                                                                                                |
| 53.86   | 105.79                                                  | 79.09                                                                                                                                                                                                                                                                            | 33.75%                                                                                                                                                                                                                                                                                                                                                                                                                                                                                                                                                                                                                                                                                                                                                                                                                                                                                                                                                                                                                                                                                                                                                                                                                                                                                                                                                                                                                                                                                                                                                                                                                                                                                                                                                                                                                                                                                                                                                                                                                                                                                                                         |
| 25.72   | 53.61                                                   | 40.25                                                                                                                                                                                                                                                                            |                                                                                                                                                                                                                                                                                                                                                                                                                                                                                                                                                                                                                                                                                                                                                                                                                                                                                                                                                                                                                                                                                                                                                                                                                                                                                                                                                                                                                                                                                                                                                                                                                                                                                                                                                                                                                                                                                                                                                                                                                                                                                                                                |
| 28.13   | 52.18                                                   | 38.84                                                                                                                                                                                                                                                                            | 34.35%                                                                                                                                                                                                                                                                                                                                                                                                                                                                                                                                                                                                                                                                                                                                                                                                                                                                                                                                                                                                                                                                                                                                                                                                                                                                                                                                                                                                                                                                                                                                                                                                                                                                                                                                                                                                                                                                                                                                                                                                                                                                                                                         |
| 0.26    | 0.52                                                    | 0.78                                                                                                                                                                                                                                                                             |                                                                                                                                                                                                                                                                                                                                                                                                                                                                                                                                                                                                                                                                                                                                                                                                                                                                                                                                                                                                                                                                                                                                                                                                                                                                                                                                                                                                                                                                                                                                                                                                                                                                                                                                                                                                                                                                                                                                                                                                                                                                                                                                |
| 0.54    | 1.05                                                    | 0.56                                                                                                                                                                                                                                                                             |                                                                                                                                                                                                                                                                                                                                                                                                                                                                                                                                                                                                                                                                                                                                                                                                                                                                                                                                                                                                                                                                                                                                                                                                                                                                                                                                                                                                                                                                                                                                                                                                                                                                                                                                                                                                                                                                                                                                                                                                                                                                                                                                |
| 27.34   | 50.61                                                   | 37.50                                                                                                                                                                                                                                                                            | 34.95%                                                                                                                                                                                                                                                                                                                                                                                                                                                                                                                                                                                                                                                                                                                                                                                                                                                                                                                                                                                                                                                                                                                                                                                                                                                                                                                                                                                                                                                                                                                                                                                                                                                                                                                                                                                                                                                                                                                                                                                                                                                                                                                         |
| 9.68    | 14.07                                                   | 9.60                                                                                                                                                                                                                                                                             | The state of the s |
| 17.66   | 36.54                                                   | 27.90                                                                                                                                                                                                                                                                            |                                                                                                                                                                                                                                                                                                                                                                                                                                                                                                                                                                                                                                                                                                                                                                                                                                                                                                                                                                                                                                                                                                                                                                                                                                                                                                                                                                                                                                                                                                                                                                                                                                                                                                                                                                                                                                                                                                                                                                                                                                                                                                                                |
| 17.66   | 36.54                                                   | 27.90                                                                                                                                                                                                                                                                            | 30.96%                                                                                                                                                                                                                                                                                                                                                                                                                                                                                                                                                                                                                                                                                                                                                                                                                                                                                                                                                                                                                                                                                                                                                                                                                                                                                                                                                                                                                                                                                                                                                                                                                                                                                                                                                                                                                                                                                                                                                                                                                                                                                                                         |
| 7.60    | 17.85                                                   | 16.32                                                                                                                                                                                                                                                                            | 9.38%                                                                                                                                                                                                                                                                                                                                                                                                                                                                                                                                                                                                                                                                                                                                                                                                                                                                                                                                                                                                                                                                                                                                                                                                                                                                                                                                                                                                                                                                                                                                                                                                                                                                                                                                                                                                                                                                                                                                                                                                                                                                                                                          |
|         | 51.06 2.80 53.86 25.72 28.13 0.26 0.54 27.34 9.68 17.66 | 51.06       102.67         2.80       3.12         53.86       105.79         25.72       53.61         28.13       52.18         0.26       0.52         0.54       1.05         27.34       50.61         9.68       14.07         17.66       36.54         17.66       36.54 | 51.06       102.67       78.67         2.80       3.12       0.43         53.86       105.79       79.09         25.72       53.61       40.25         28.13       52.18       38.84         0.26       0.52       0.78         0.54       1.05       0.56         27.34       50.61       37.50         9.68       14.07       9.60         17.66       36.54       27.90         17.66       36.54       27.90                                                                                                                                                                                                                                                                                                                                                                                                                                                                                                                                                                                                                                                                                                                                                                                                                                                                                                                                                                                                                                                                                                                                                                                                                                                                                                                                                                                                                                                                                                                                                                                                                                                                                                               |

# Standalone Half Yearly Profit & Loss Statement

(In ₹ Cr)

|         |                                                               |                                                                                                                                                                                                                                                                                  | (In ₹ Cr)                                                                                                                                                                                                                                                                                                                                                                                                        |
|---------|---------------------------------------------------------------|----------------------------------------------------------------------------------------------------------------------------------------------------------------------------------------------------------------------------------------------------------------------------------|------------------------------------------------------------------------------------------------------------------------------------------------------------------------------------------------------------------------------------------------------------------------------------------------------------------------------------------------------------------------------------------------------------------|
| H2 FY24 | FY24                                                          | FY23                                                                                                                                                                                                                                                                             | YoY                                                                                                                                                                                                                                                                                                                                                                                                              |
| 50.73   | 100.30                                                        | 70.23                                                                                                                                                                                                                                                                            |                                                                                                                                                                                                                                                                                                                                                                                                                  |
| 2.56    | 2.88                                                          | 0.28                                                                                                                                                                                                                                                                             |                                                                                                                                                                                                                                                                                                                                                                                                                  |
| 53.29   | 103.19                                                        | 70.51                                                                                                                                                                                                                                                                            | 46.34%                                                                                                                                                                                                                                                                                                                                                                                                           |
| 25.67   | 51.50                                                         | 33.77                                                                                                                                                                                                                                                                            |                                                                                                                                                                                                                                                                                                                                                                                                                  |
| 27.62   | 51.68                                                         | 36.74                                                                                                                                                                                                                                                                            | 40.69%                                                                                                                                                                                                                                                                                                                                                                                                           |
| 0.25    | 0.49                                                          | 0.75                                                                                                                                                                                                                                                                             |                                                                                                                                                                                                                                                                                                                                                                                                                  |
| 0.51    | 1.01                                                          | 0.56                                                                                                                                                                                                                                                                             |                                                                                                                                                                                                                                                                                                                                                                                                                  |
| 26.86   | 50.18                                                         | 35.43                                                                                                                                                                                                                                                                            | 41.64%                                                                                                                                                                                                                                                                                                                                                                                                           |
| 9.59    | 13.98                                                         | 8.99                                                                                                                                                                                                                                                                             | A STAN                                                                                                                                                                                                                                                                                                                                                                                                           |
| 17.27   | 36.20                                                         | 26.44                                                                                                                                                                                                                                                                            |                                                                                                                                                                                                                                                                                                                                                                                                                  |
| 17.27   | 36.20                                                         | 26.44                                                                                                                                                                                                                                                                            | 36.90%                                                                                                                                                                                                                                                                                                                                                                                                           |
| 7.43    | 17.69                                                         | 15.55                                                                                                                                                                                                                                                                            | 13.76%                                                                                                                                                                                                                                                                                                                                                                                                           |
|         | 50.73 2.56 53.29 25.67 27.62 0.25 0.51 26.86 9.59 17.27 17.27 | 50.73       100.30         2.56       2.88         53.29       103.19         25.67       51.50         27.62       51.68         0.25       0.49         0.51       1.01         26.86       50.18         9.59       13.98         17.27       36.20         17.27       36.20 | 50.73       100.30       70.23         2.56       2.88       0.28         53.29       103.19       70.51         25.67       51.50       33.77         27.62       51.68       36.74         0.25       0.49       0.75         0.51       1.01       0.56         26.86       50.18       35.43         9.59       13.98       8.99         17.27       36.20       26.44         17.27       36.20       26.44 |