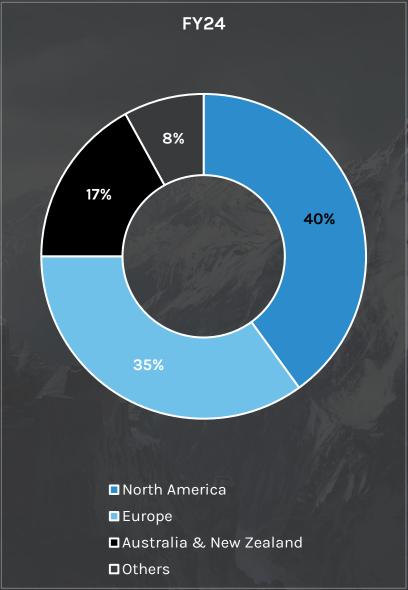

-0.52 | -5.22 | -31.92 |
| Cashflow From Financing   | 3.07  | -0.55 | 52.57  |
| Net Cash Flow             | 3.40  | 5.67  | -7.21  |
| Opening Cash Balance      | 1.10  | 4.51  | 10.18  |
| Closing Cash Balance      | 4.51  | 10.18 | 2.97   |



### **Key Ratios**











#### **Key Ratios**











#### **Key Clients Continue To Drive Revenue Growth**



#### A Look at Our Customers' Contributions.





Other Customers



In ₹ Cr

| Particulars     | FY 2021-22 | FY 2022-23 | FY 2023-24 |
|-----------------|------------|------------|------------|
| Top 5 Customers | 9.69       | 32.31      | 58.52      |
| Other Customers | 15.6       | 46.64      | 44.15      |
| Total           | 25.29      | 78.95      | 102.67     |

Top 5 Customers

#### Geographical Revenue Breakups









#### **Employee Cost Analysis**



(In ₹)





| Average | Monthly | Emplo        | ovee | Salarv |
|---------|---------|--------------|------|--------|
|         |         | خاك الكالاسك |      |        |

| Levels | FY22   | FY23   | FY24   |
|--------|--------|--------|--------|
| Junior | 22,843 | 28,055 | 29,568 |
| Mid    | 39,076 | 41,380 | 45,943 |
| Senior | 75,395 | 96,408 | 98,205 |

The Company's values and invests in our employees as our most valuable assets, committed to building and nurturing their growth as a vital part of our success.

#### **Stock Data**



| NSE: BASILIC                 |                  |  |  |  |
|------------------------------|------------------|--|--|--|
|                              | As on 08-05-2024 |  |  |  |
| Share Price (₹)              |