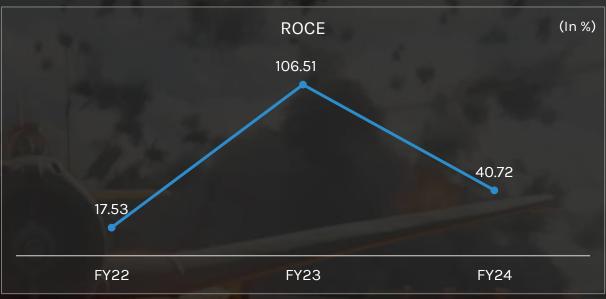

36.24      |
| Total Current Assets               | 8.19           | 40.91                    | 138.03     |
| Total Assets                       | 15. <i>7</i> 1 | 53.44                    | 143.05     |
|                                    |                | The second second second |            |

### **Cash Flow Statement**



| Particulars               | FY22  | FY23  | FY24   |
|---------------------------|-------|-------|--------|
| Cashflow From Operations  | 0.79  | 11.45 | -27.90 |
| Cashflow From Investments | -0.52 | -5.22 | -31.92 |
| Cashflow From Financing   | 3.07  | -0.55 | 52.57  |
| Net Cash Flow             | 3.40  | 5.67  | -7.21  |
| Opening Cash Balance      | 1.10  | 4.51  | 10.18  |
| Closing Cash Balance      | 4.51  | 10.18 | 2.97   |



### **Key Ratios**











#### **Key Ratios**











#### **Key Clients Continue To Drive Revenue Growth**



#### A Look at Our Customers' Contributions.





Other Customers



In ₹ Cr

| Particulars     | FY 2021-22 | FY 2022-23 | FY 2023-24 |
|-----------------|------------|------------|------------|
| Top 5 Customers | 9.69       | 32.31      | 58.52      |
| Other Customers | 15.6       | 46.64      | 44.15      |
| Total           | 25.29      | 78.95      | 102.67     |

Top 5 Customers

#### Geographical Revenue Breakups









#### **Employee Cost Analysis**



(In ₹)





| Average | Monthly | Emplo        | ovee | Salarv |
|---------|---------|--------------|------|--------|
|         |         | خاك الكالاسك |      |        |

| Levels | FY22   | FY23   | FY24   |
|--------|--------|-------