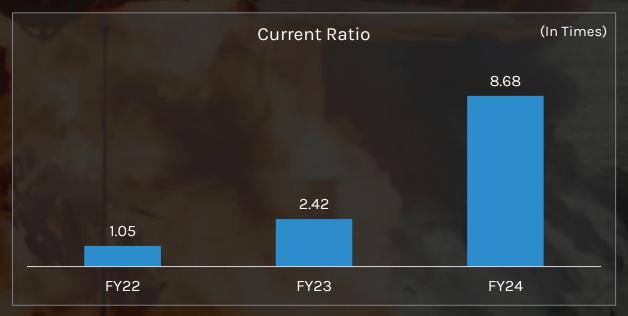

**Challenges Along The Way** 

BFS has reached a turnover milestone of ₹ 100 crore, symbolizing journey of growth, resilience, and commitment to excellence.

In 2016, BFS registered as Basilic Fly Studio Private Limited under The Companies Act, 2013.

#### **BFS Grows & Goes Public**

BFS has grown to 500+ members with offices in Chennai, Pune, London, and Vancouver, strategically positioned for premium VFX services and client collaboration. With a 60% average annual growth, the company reported a turnover of Rs. 79 crore and net profit of Rs. 28 crore in 2022-23.