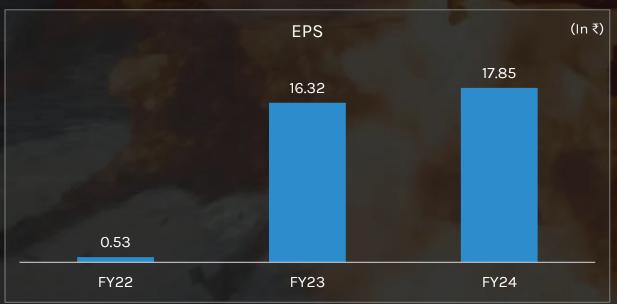

# Consolidated Half Yearly Profit & Loss Statement

(In ₹ Cr)

| H2 FY24 | FY24                                                    | FY23                                                                                                                                                                                                                                                                             | YoY                                                                                                                                                                                                                                                                                                                                                                                                                                                                                                                                                                                                                                                                                                                                                                                                                                                                                                                                                                                                                                                                                                                                                                                                                                                                                                                                                                                                                                                                                                                                                                                                                                                                                                                                                                                                                                                                                                                                                                                                                                                                                                                            |
|---------|---------------------------------------------------------|----------------------------------------------------------------------------------------------------------------------------------------------------------------------------------------------------------------------------------------------------------------------------------|--------------------------------------------------------------------------------------------------------------------------------------------------------------------------------------------------------------------------------------------------------------------------------------------------------------------------------------------------------------------------------------------------------------------------------------------------------------------------------------------------------------------------------------------------------------------------------------------------------------------------------------------------------------------------------------------------------------------------------------------------------------------------------------------------------------------------------------------------------------------------------------------------------------------------------------------------------------------------------------------------------------------------------------------------------------------------------------------------------------------------------------------------------------------------------------------------------------------------------------------------------------------------------------------------------------------------------------------------------------------------------------------------------------------------------------------------------------------------------------------------------------------------------------------------------------------------------------------------------------------------------------------------------------------------------------------------------------------------------------------------------------------------------------------------------------------------------------------------------------------------------------------------------------------------------------------------------------------------------------------------------------------------------------------------------------------------------------------------------------------------------|
| 51.06   | 102.67                                                  | 78.67                                                                                                                                                                                                                                                                            |                                                                                                                                                                                                                                                                                                                                                                                                                                                                                                                                                                                                                                                                                                                                                                                                                                                                                                                                                                                                                                                                                                                                                                                                                                                                                                                                                                                                                                                                                                                                                                                                                                                                                                                                                                                                                                                                                                                                                                                                                                                                                                                                |
| 2.80    | 3.12                                                    | 0.43                                                                                                                                                                                                                                                                             |                                                                                                                                                                                                                                                                                                                                                                                                                                                                                                                                                                                                                                                                                                                                                                                                                                                                                                                                                                                                                                                                                                                                                                                                                                                                                                                                                                                                                                                                                                                                                                                                                                                                                                                                                                                                                                                                                                                                                                                                                                                                                                                                |
| 53.86   | 105.79                                                  | 79.09                                                                                                                                                                                                                                                                            | 33.75%                                                                                                                                                                                                                                                                                                                                                                                                                                                                                                                                                                                                                                                                                                                                                                                                                                                                                                                                                                                                                                                                                                                                                                                                                                                                                                                                                                                                                                                                                                                                                                                                                                                                                                                                                                                                                                                                                                                                                                                                                                                                                                                         |
| 25.72   | 53.61                                                   | 40.25                                                                                                                                                                                                                                                                            |                                                                                                                                                                                                                                                                                                                                                                                                                                                                                                                                                                                                                                                                                                                                                                                                                                                                                                                                                                                                                                                                                                                                                                                                                                                                                                                                                                                                                                                                                                                                                                                                                                                                                                                                                                                                                                                                                                                                                                                                                                                                                                                                |
| 28.13   | 52.18                                                   | 38.84                                                                                                                                                                                                                                                                            | 34.35%                                                                                                                                                                                                                                                                                                                                                                                                                                                                                                                                                                                                                                                                                                                                                                                                                                                                                                                                                                                                                                                                                                                                                                                                                                                                                                                                                                                                                                                                                                                                                                                                                                                                                                                                                                                                                                                                                                                                                                                                                                                                                                                         |
| 0.26    | 0.52                                                    | 0.78                                                                                                                                                                                                                                                                             |                                                                                                                                                                                                                                                                                                                                                                                                                                                                                                                                                                                                                                                                                                                                                                                                                                                                                                                                                                                                                                                                                                                                                                                                                                                                                                                                                                                                                                                                                                                                                                                                                                                                                                                                                                                                                                                                                                                                                                                                                                                                                                                                |
| 0.54    | 1.05                                                    | 0.56                                                                                                                                                                                                                                                                             |                                                                                                                                                                                                                                                                                                                                                                                                                                                                                                                                                                                                                                                                                                                                                                                                                                                                                                                                                                                                                                                                                                                                                                                                                                                                                                                                                                                                                                                                                                                                                                                                                                                                                                                                                                                                                                                                                                                                                                                                                                                                                                                                |
| 27.34   | 50.61                                                   | 37.50                                                                                                                                                                                                                                                                            | 34.95%                                                                                                                                                                                                                                                                                                                                                                                                                                                                                                                                                                                                                                                                                                                                                                                                                                                                                                                                                                                                                                                                                                                                                                                                                                                                                                                                                                                                                                                                                                                                                                                                                                                                                                                                                                                                                                                                                                                                                                                                                                                                                                                         |
| 9.68    | 14.07                                                   | 9.60                                                                                                                                                                                                                                                                             | The state of the s |
| 17.66   | 36.54                                                   | 27.90                                                                                                                                                                                                                                                                            |                                                                                                                                                                                                                                                                                                                                                                                                                                                                                                                                                                                                                                                                                                                                                                                                                                                                                                                                                                                                                                                                                                                                                                                                                                                                                                                                                                                                                                                                                                                                                                                                                                                                                                                                                                                                                                                                                                                                                                                                                                                                                                                                |
| 17.66   | 36.54                                                   | 27.90                                                                                                                                                                                                                                                                            | 30.96%                                                                                                                                                                                                                                                                                                                                                                                                                                                                                                                                                                                                                                                                                                                                                                                                                                                                                                                                                                                                                                                                                                                                                                                                                                                                                                                                                                                                                                                                                                                                                                                                                                                                                                                                                                                                                                                                                                                                                                                                                                                                                                                         |
| 7.60    | 17.85                                                   | 16.32                                                                                                                                                                                                                                                                            | 9.38%                                                                                                                                                                                                                                                                                                                                                                                                                                                                                                                                                                                                                                                                                                                                                                                                                                                                                                                                                                                                                                                                                                                                                                                                                                                                                                                                                                                                                                                                                                                                                                                                                                                                                                                                                                                                                                                                                                                                                                                                                                                                                                                          |
|         | 51.06 2.80 53.86 25.72 28.13 0.26 0.54 27.34 9.68 17.66 | 51.06       102.67         2.80       3.12         53.86       105.79         25.72       53.61         28.13       52.18         0.26       0.52         0.54       1.05         27.34       50.61         9.68       14.07         17.66       36.54         17.66       36.54 | 51.06       102.67       78.67         2.80       3.12       0.43         53.86       105.79       79.09         25.72       53.61       40.25         28.13       52.18       38.84         0.26       0.52       0.78         0.54       1.05       0.56         27.34       50.61       37.50         9.68       14.07       9.60         17.66       36.54       27.90         17.66       36.54       27.90                                                                                                                                                                                                                                                                                                                                                                                                                                                                                                                                                                                                                                                                                                                                                                                                                                                                                                                                                                                                                                                                                                                                                                                                                                                                                                                                                                                                                                                                                                                                                                                                                                                                                                               |

# Standalone Half Yearly Profit & Loss Statement

(In ₹ Cr)

|         |                                                               |                                                                                                                                                                                                                                                                                  | (In ₹ Cr)                                                                                                                                                                                                                                                                                                                                                                                                        |
|---------|---------------------------------------------------------------|----------------------------------------------------------------------------------------------------------------------------------------------------------------------------------------------------------------------------------------------------------------------------------|------------------------------------------------------------------------------------------------------------------------------------------------------------------------------------------------------------------------------------------------------------------------------------------------------------------------------------------------------------------------------------------------------------------|
| H2 FY24 | FY24                                                          | FY23                                                                                                                                                                                                                                                                             | YoY                                                                                                                                                                                                                                                                                                                                                                                                              |
| 50.73   | 100.30                                                        | 70.23                                                                                                                                                                                                                                                                            |                                                                                                                                                                                                                                                                                                                                                                                                                  |
| 2.56    | 2.88                                                          | 0.28                                                                                                                                                                                                                                                                             |                                                                                                                                                                                                                                                                                                                                                                                                                  |
| 53.29   | 103.19                                                        | 70.51                                                                                                                                                                                                                                                                            | 46.34%                                                                                                                                                                                                                                                                                                                                                                                                           |
| 25.67   | 51.50                                                         | 33.77                                                                                                                                                                                                                                                                            |                                                                                                                                                                                                                                                                                                                                                                                                                  |
| 27.62   | 51.68                                                         | 36.74                                                                                                                                                                                                                                                                            | 40.69%                                                                                                                                                                                                                                                                                                                                                                                                           |
| 0.25    | 0.49                                                          | 0.75                                                                                                                                                                                                                                                                             |                                                                                                                                                                                                                                                                                                                                                                                                                  |
| 0.51    | 1.01                                                          | 0.56                                                                                                                                                                                                                                                                             |                                                                                                                                                                                                                                                                                                                                                                                                                  |
| 26.86   | 50.18                                                         | 35.43                                                                                                                                                                                                                                                                            | 41.64%                                                                                                                                                                                                                                                                                                                                                                                                           |
| 9.59    | 13.98                                                         | 8.99                                                                                                                                                                                                                                                                             | A STAN                                                                                                                                                                                                                                                                                                                                                                                                           |
| 17.27   | 36.20                                                         | 26.44                                                                                                                                                                                                                                                                            |                                                                                                                                                                                                                                                                                                                                                                                                                  |
| 17.27   | 36.20                                                         | 26.44                                                                                                                                                                                                                                                                            | 36.90%                                                                                                                                                                                                                                                                                                                                                                                                           |
| 7.43    | 17.69                                                         | 15.55                                                                                                                                                                                                                                                                            | 13.76%                                                                                                                                                                                                                                                                                                                                                                                                           |
|         | 50.73 2.56 53.29 25.67 27.62 0.25 0.51 26.86 9.59 17.27 17.27 | 50.73       100.30         2.56       2.88         53.29       103.19         25.67       51.50         27.62       51.68         0.25       0.49         0.51       1.01         26.86       50.18         9.59       13.98         17.27       36.20         17.27       36.20 | 50.73       100.30       70.23         2.56       2.88       0.28         53.29       103.19       70.51         25.67       51.50       33.77         27.62       51.68       36.74         0.25       0.49       0.75         0.51       1.01       0.56         26.86       50.18       35.43         9.59       13.98       8.99         17.27       36.20       26.44         17.27       36.20       26.44 |