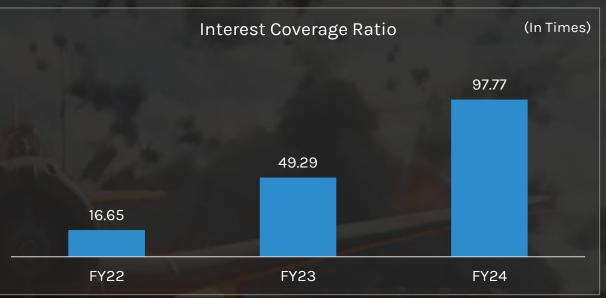

sets               | 8.19           | 40.91                    | 138.03     |
| Total Assets                       | 15. <i>7</i> 1 | 53.44                    | 143.05     |
|                                    |                | The second second second |            |

### **Cash Flow Statement**



| Particulars               | FY22  | FY23  | FY24   |
|---------------------------|-------|-------|--------|
| Cashflow From Operations  | 0.79  | 11.45 | -27.90 |
| Cashflow From Investments | -0.52 | -5.22 | -31.92 |
| Cashflow From Financing   | 3.07  | -0.55 | 52.57  |
| Net Cash Flow             | 3.40  | 5.67  | -7.21  |
| Opening Cash Balance      | 1.10  | 4.51  | 10.18  |
| Closing Cash Balance      | 4.51  | 10.18 | 2.97   |



### **Key Ratios**











#### **Key Ratios**











#### **Key Clients Continue To Drive Revenue Growth**



#### A Look at Our Customers' Contributions.





Other Customers



In ₹ Cr

| Particulars     | FY 2021-22 | FY 2022-23 | FY 2023-24 |
|-----------------|------------|------------|------------|
| Top 5 Customers | 9.69       | 32.31      | 58.52      |
| Other Customers | 15.6       | 46.64      | 44.15      |
| Total           | 25.29      | 78.95      | 102.67     |

Top 5 Customers

#### Geographical Revenue Breakups









#### **Employee Cost Analysis**



(In ₹)





| Average | Monthly | Emplo        | ovee | Salarv |
|---------|---------|--------------|------|--------|
|         |         | خاك الكالاسك |      |        |

| Levels | FY22   | FY23   | FY24   |
|--------|--------|--------|--------|
| Junior | 22,843 |