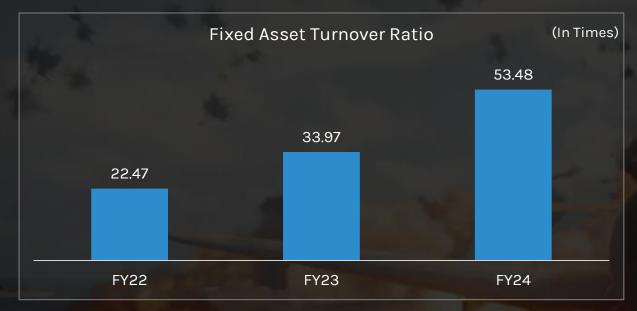

Assets               | 8.19           | 40.91                    | 138.03     |
| Total Assets                       | 15. <i>7</i> 1 | 53.44                    | 143.05     |
|                                    |                | The second second second |            |

### **Cash Flow Statement**



| Particulars               | FY22  | FY23  | FY24   |
|---------------------------|-------|-------|--------|
| Cashflow From Operations  | 0.79  | 11.45 | -27.90 |
| Cashflow From Investments | -0.52 | -5.22 | -31.92 |
| Cashflow From Financing   | 3.07  | -0.55 | 52.57  |
| Net Cash Flow             | 3.40  | 5.67  | -7.21  |
| Opening Cash Balance      | 1.10  | 4.51  | 10.18  |
| Closing Cash Balance      | 4.51  | 10.18 | 2.97   |



### **Key Ratios**











#### **Key Ratios**











#### **Key Clients Continue To Drive Revenue Growth**



#### A Look at Our Customers' Contributions.





Other Customers



In ₹ Cr

| Particulars     | FY 2021-22 | FY 2022-23 | FY 2023-24 |
|-----------------|------------|------------|------------|
| Top 5 Customers | 9.69       | 32.31      | 58.52      |
| Other Customers | 15.6       | 46.64      | 44.15      |
| Total           | 25.29      | 78.95      | 102.67     |

Top 5 Customers

#### Geographical Revenue Breakups









#### **Employee Cost Analysis**



(In ₹)





| Average | Monthly | Emplo        | ovee | Salarv |
|---------|---------|--------------|------|--------|
|         |         | خاك الكالاسك |      |        |

| Levels | FY22   | FY23   | FY24   |
|--------|--------|--------|--------|
| Junior | 22,843