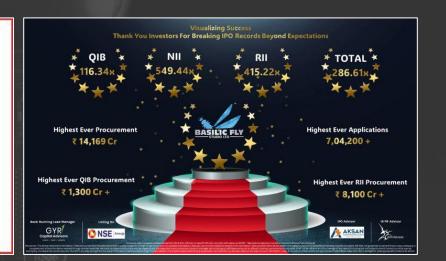

### Off the charts: This Chennai VFX studio broke all records with its IPO

strong VFX (visual effects) stuedio housed at Porur, Cheunai, feeded it was time to expand the business. With more than 15,000 projects across 300-plus clients, Basilio Fly Studio had done VFX work for Avenzers: Endgame, Avotar 2, Extraction 2 other OTT & TV shows and commercials, and was seeing more work coming its way Like its indusraise money by going public on the SME stock exchange.

The VFX studie's IPO was subscribed 286 times its issue size proket record books. Interested inves-

ny's IPO subscription collection whelmed us," says Balakrishnan R, ingas a 2D VFX artist in tors placed bids for more than 146 stood at more than 146,160 crove for MD and CEO. It put us on cloud nine a large studio, Bal-

pelling it into the Indian stock mar- was offering. This way, the compa- and the response totally overbut also gave us a sense of responsi- alcrishnan quit his job

Post subscription, the company quit her comfortable tochie job and went on to list on the NSE Emerge tling their way to beg projects eschange nearly tripling investors." wealth on listing day Shares debuted on the founders' merit, Baat a premium of 179% at 1271 against silic Fly grew to a team of n issue price of 491. What makes