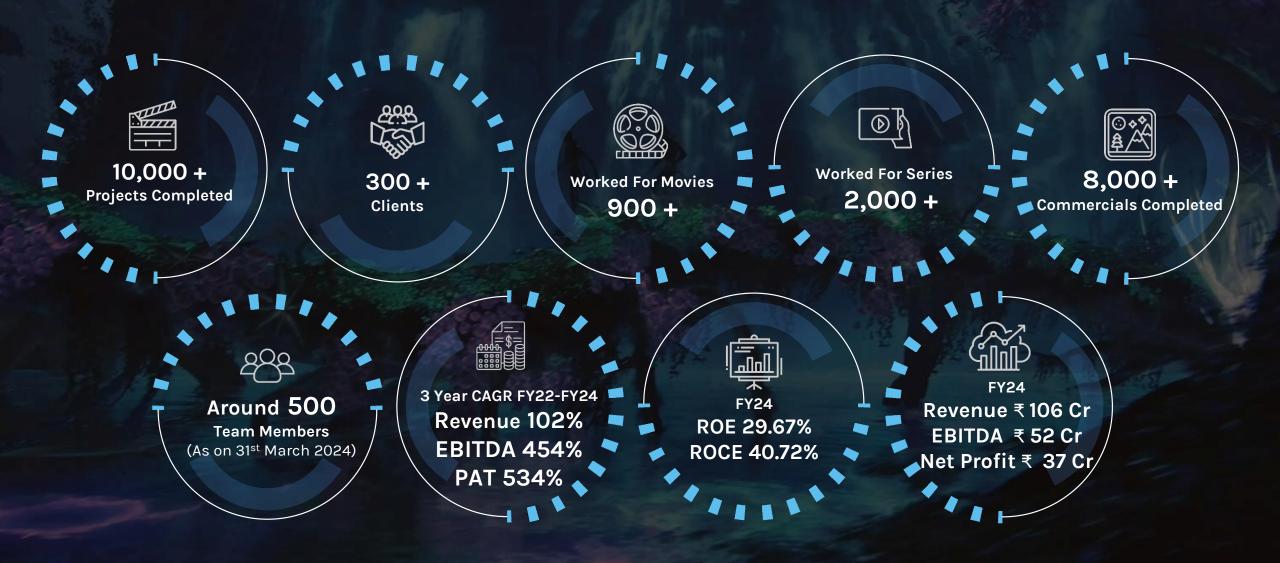

Over the years, BFS has achieved remarkable milestones, starting from humble beginnings in an 800 square foot workspace with only a few employees. Today, it stands as a hub for the best industry talents from India and abroad. With over 10,000 completed projects, BFS has worked with more than 300 clients, including 900 movies, 2,000 series, and 8,000 commercials. The company's dedicated team of around 500 members caters to clients worldwide, with offices located in Chennai, Pune, London, and Vancouver.

The Company got listed on NSE Emerge platform in September 2023 with a record breaking IPO of which procured ₹ 14,000 + Cr subscription against IPO size of ₹ 66 Cr and with over 7 lakhs applications.