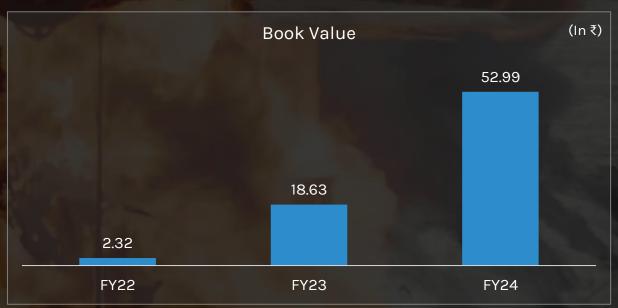

# Consolidated Half Yearly Profit & Loss Statement

(In ₹ Cr)

| H2 FY24 | FY24                                                    | FY23                                                                                                                                                                                                                                                                             | YoY                                                                                                                                                                                                                                                                                                                                                                                                                                                                                                                                                                                                                                                                                                                                                                                                                                                                                                                                                                                                                                                                                                                                                                                                                                                                                                                                                                                                                                                                                                                                                                                                                                                                                                                                                                                                                                                                                                                                                                                                                                                                                                                            |
|---------|---------------------------------------------------------|----------------------------------------------------------------------------------------------------------------------------------------------------------------------------------------------------------------------------------------------------------------------------------|--------------------------------------------------------------------------------------------------------------------------------------------------------------------------------------------------------------------------------------------------------------------------------------------------------------------------------------------------------------------------------------------------------------------------------------------------------------------------------------------------------------------------------------------------------------------------------------------------------------------------------------------------------------------------------------------------------------------------------------------------------------------------------------------------------------------------------------------------------------------------------------------------------------------------------------------------------------------------------------------------------------------------------------------------------------------------------------------------------------------------------------------------------------------------------------------------------------------------------------------------------------------------------------------------------------------------------------------------------------------------------------------------------------------------------------------------------------------------------------------------------------------------------------------------------------------------------------------------------------------------------------------------------------------------------------------------------------------------------------------------------------------------------------------------------------------------------------------------------------------------------------------------------------------------------------------------------------------------------------------------------------------------------------------------------------------------------------------------------------------------------|
| 51.06   | 102.67                                                  | 78.67                                                                                                                                                                                                                                                                            |                                                                                                                                                                                                                                                                                                                                                                                                                                                                                                                                                                                                                                                                                                                                                                                                                                                                                                                                                                                                                                                                                                                                                                                                                                                                                                                                                                                                                                                                                                                                                                                                                                                                                                                                                                                                                                                                                                                                                                                                                                                                                                                                |
| 2.80    | 3.12                                                    | 0.43                                                                                                                                                                                                                                                                             |                                                                                                                                                                                                                                                                                                                                                                                                                                                                                                                                                                                                                                                                                                                                                                                                                                                                                                                                                                                                                                                                                                                                                                                                                                                                                                                                                                                                                                                                                                                                                                                                                                                                                                                                                                                                                                                                                                                                                                                                                                                                                                                                |
| 53.86   | 105.79                                                  | 79.09                                                                                                                                                                                                                                                                            | 33.75%                                                                                                                                                                                                                                                                                                                                                                                                                                                                                                                                                                                                                                                                                                                                                                                                                                                                                                                                                                                                                                                                                                                                                                                                                                                                                                                                                                                                                                                                                                                                                                                                                                                                                                                                                                                                                                                                                                                                                                                                                                                                                                                         |
| 25.72   | 53.61                                                   | 40.25                                                                                                                                                                                                                                                                            |                                                                                                                                                                                                                                                                                                                                                                                                                                                                                                                                                                                                                                                                                                                                                                                                                                                                                                                                                                                                                                                                                                                                                                                                                                                                                                                                                                                                                                                                                                                                                                                                                                                                                                                                                                                                                                                                                                                                                                                                                                                                                                                                |
| 28.13   | 52.18                                                   | 38.84                                                                                                                                                                                                                                                                            | 34.35%                                                                                                                                                                                                                                                                                                                                                                                                                                                                                                                                                                                                                                                                                                                                                                                                                                                                                                                                                                                                                                                                                                                                                                                                                                                                                                                                                                                                                                                                                                                                                                                                                                                                                                                                                                                                                                                                                                                                                                                                                                                                                                                         |
| 0.26    | 0.52                                                    | 0.78                                                                                                                                                                                                                                                                             |                                                                                                                                                                                                                                                                                                                                                                                                                                                                                                                                                                                                                                                                                                                                                                                                                                                                                                                                                                                                                                                                                                                                                                                                                                                                                                                                                                                                                                                                                                                                                                                                                                                                                                                                                                                                                                                                                                                                                                                                                                                                                                                                |
| 0.54    | 1.05                                                    | 0.56                                                                                                                                                                                                                                                                             |                                                                                                                                                                                                                                                                                                                                                                                                                                                                                                                                                                                                                                                                                                                                                                                                                                                                                                                                                                                                                                                                                                                                                                                                                                                                                                                                                                                                                                                                                                                                                                                                                                                                                                                                                                                                                                                                                                                                                                                                                                                                                                                                |
| 27.34   | 50.61                                                   | 37.50                                                                                                                                                                                                                                                                            | 34.95%                                                                                                                                                                                                                                                                                                                                                                                                                                                                                                                                                                                                                                                                                                                                                                                                                                                                                                                                                                                                                                                                                                                                                                                                                                                                                                                                                                                                                                                                                                                                                                                                                                                                                                                                                                                                                                                                                                                                                                                                                                                                                                                         |
| 9.68    | 14.07                                                   | 9.60                                                                                                                                                                                                                                                                             | The state of the s |
| 17.66   | 36.54                                                   | 27.90                                                                                                                                                                                                                                                                            |                                                                                                                                                                                                                                                                                                                                                                                                                                                                                                                                                                                                                                                                                                                                                                                                                                                                                                                                                                                                                                                                                                                                                                                                                                                                                                                                                                                                                                                                                                                                                                                                                                                                                                                                                                                                                                                                                                                                                                                                                                                                                                                                |
| 17.66   | 36.54                                                   | 27.90                                                                                                                                                                                                                                                                            | 30.96%                                                                                                                                                                                                                                                                                                                                                                                                                                                                                                                                                                                                                                                                                                                                                                                                                                                                                                                                                                                                                                                                                                                                                                                                                                                                                                                                                                                                                                                                                                                                                                                                                                                                                                                                                                                                                                                                                                                                                                                                                                                                                                                         |
| 7.60    | 17.85                                                   | 16.32                                                                                                                                                                                                                                                                            | 9.38%                                                                                                                                                                                                                                                                                                                                                                                                                                                                                                                                                                                                                                                                                                                                                                                                                                                                                                                                                                                                                                                                                                                                                                                                                                                                                                                                                                                                                                                                                                                                                                                                                                                                                                                                                                                                                                                                                                                                                                                                                                                                                                                          |
|         | 51.06 2.80 53.86 25.72 28.13 0.26 0.54 27.34 9.68 17.66 | 51.06       102.67         2.80       3.12         53.86       105.79         25.72       53.61         28.13       52.18         0.26       0.52         0.54       1.05         27.34       50.61         9.68       14.07         17.66       36.54         17.66       36.54 | 51.06       102.67       78.67         2.80       3.12       0.43         53.86       105.79       79.09         25.72       53.61       40.25         28.13       52.18       38.84         0.26       0.52       0.78         0.54       1.05       0.56         27.34       50.61       37.50         9.68       14.07       9.60         17.66       36.54       27.90         17.66       36.54       27.90                                                                                                                                                                                                                                                                                                                                                                                                                                                                                                                                                                                                                                                                                                                                                                                                                                                                                                                                                                                                                                                                                                                                                                                                                                                                                                                                                                                                                                                                                                                                                                                                                                                                                                               |

# Standalone Half Yearly Profit & Loss Statement

(In ₹ Cr)

|         |                                                               |                                                                                                                                                                                                                                                                                  | (In ₹ Cr)                                                                                                                                                                                                                                                                                                                                                                                                        |
|---------|---------------------------------------------------------------|----------------------------------------------------------------------------------------------------------------------------------------------------------------------------------------------------------------------------------------------------------------------------------|------------------------------------------------------------------------------------------------------------------------------------------------------------------------------------------------------------------------------------------------------------------------------------------------------------------------------------------------------------------------------------------------------------------|
| H2 FY24 | FY24                                                          | FY23                                                                                                                                                                                                                                                                             | YoY                                                                                                                                                                                                                                                                                                                                                                                                              |
| 50.73   | 100.30                                                        | 70.23                                                                                                                                                                                                                                                                            |                                                                                                                                                                                                                                                                                                                                                                                                                  |
| 2.56    | 2.88                                                          | 0.28                                                                                                                                                                                                                                                                             |                                                                                                                                                                                                                                                                                                                                                                                                                  |
| 53.29   | 103.19                                                        | 70.51                                                                                                                                                                                                                                                                            | 46.34%                                                                                                                                                                                                                                                                                                                                                                                                           |
| 25.67   | 51.50                                                         | 33.77                                                                                                                                                                                                                                                                            |                                                                                                                                                                                                                                                                                                                                                                                                                  |
| 27.62   | 51.68                                                         | 36.74                                                                                                                                                                                                                                                                            | 40.69%                                                                                                                                                                                                                                                                                                                                                                                                           |
| 0.25    | 0.49                                                          | 0.75                                                                                                                                                                                                                                                                             |                                                                                                                                                                                                                                                                                                                                                                                                                  |
| 0.51    | 1.01                                                          | 0.56                                                                                                                                                                                                                                                                             |                                                                                                                                                                                                                                                                                                                                                                                                                  |
| 26.86   | 50.18                                                         | 35.43                                                                                                                                                                                                                                                                            | 41.64%                                                                                                                                                                                                                                                                                                                                                                                                           |
| 9.59    | 13.98                                                         | 8.99                                                                                                                                                                                                                                                                             | A STAN                                                                                                                                                                                                                                                                                                                                                                                                           |
| 17.27   | 36.20                                                         | 26.44                                                                                                                                                                                                                                                                            |                                                                                                                                                                                                                                                                                                                                                                                                                  |
| 17.27   | 36.20                                                         | 26.44                                                                                                                                                                                                                                                                            | 36.90%                                                                                                                                                                                                                                                                                                                                                                                                           |
| 7.43    | 17.69                                                         | 15.55                                                                                                                                                                                                                                                                            | 13.76%                                                                                                                                                                                                                                                                                                                                                                                                           |
|         | 50.73 2.56 53.29 25.67 27.62 0.25 0.51 26.86 9.59 17.27 17.27 | 50.73       100.30         2.56       2.88         53.29       103.19         25.67       51.50         27.62       51.68         0.25       0.49         0.51       1.01         26.86       50.18         9.59       13.98         17.27       36.20         17.27       36.20 | 50.73       100.30       70.23         2.56       2.88       0.28         53.29       103.19       70.51         25.67       51.50       33.77         27.62       51.68       36.74         0.25       0.49       0.75         0.51       1.01       0.56         26.86       50.18       35.43         9.59       13.98       8.99         17.27       36.20       26.44         17.27       36.20       26.44 |