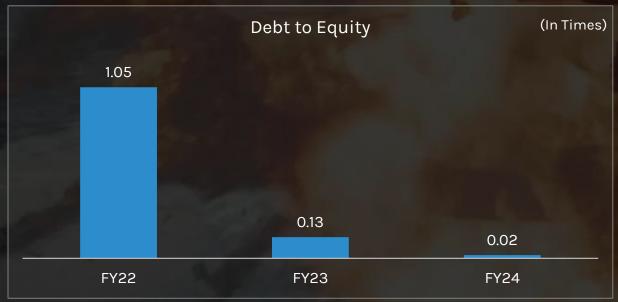

**Challenges Along The Way** 

BFS has reached a turnover milestone of ₹ 100 crore, symbolizing journey of growth, resilience, and commitment to excellence.

In 2016, BFS registered as Basilic Fly Studio Private Limited under The Companies Act, 2013.

#### **BFS Grows & Goes Public**

BFS has grown to 500+ members with offices in Chennai, Pune, London, and Vancouver, strategically positioned for premium VFX services and client collaboration. With a 60% average annual growth, the company reported a turnover of Rs. 79 crore and net profit of Rs. 28 crore in 2022-23.