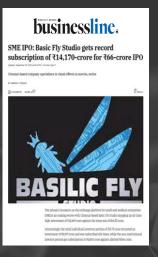

The Company got listed on NSE Emerge platform in September 2023 with a record breaking IPO of which procured ₹ 14,000 + Cr subscription against IPO size of ₹ 66 Cr and with over 7 lakhs applications.

### Off the charts: This Chennai VFX studio broke all records with its IPO

strong VFX (visual effects) stuedio housed at Porur, Cheunai, feeded it was time to expand the business. With more than 15,000 projects across 300-plus clients, Basilio Fly Studio had done VFX work for Avenzers: Endgame, Avotar 2, Extraction 2 other OTT & TV shows and commercials, and was seeing more work coming its way Like its indusraise money by going public on the SME stock exchange.

The VFX studie's IPO was subscribed 286 times its issue size proket record books. Interested inves-

ny's IPO subscription collection whelmed us," says Balakrishnan R, ingas a 2D VFX artist in tors placed bids for more than 146 stood at more than 146,160 crove for MD and CEO. It put us on cloud nine a large studio, Bal-

pelling it into the Indian stock mar- was offering. This way, the compa- and the response totally overbut also gave us a sense of responsi- alcrishnan quit his job

Post subscription, the company quit her comfortable tochie job and went on to list on the NSE Emerge tling their way to beg projects eschange nearly tripling investors." wealth on listing day Shares debuted on the founders' merit, Baat a premium of 179% at 1271 against silic Fly grew to a team of n issue price of 491. What makes