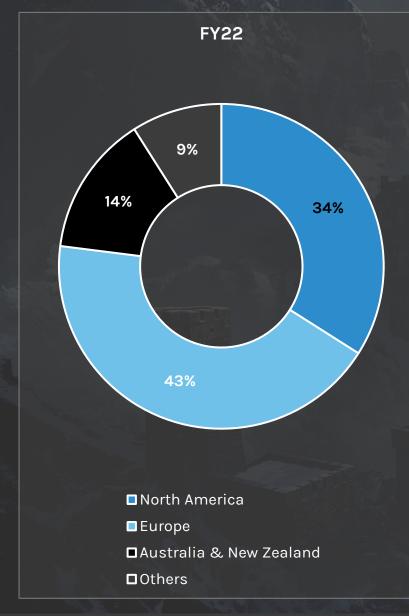

ts | -0.52 | -5.22 | -31.92 |
| Cashflow From Financing   | 3.07  | -0.55 | 52.57  |
| Net Cash Flow             | 3.40  | 5.67  | -7.21  |
| Opening Cash Balance      | 1.10  | 4.51  | 10.18  |
| Closing Cash Balance      | 4.51  | 10.18 | 2.97   |



### **Key Ratios**











#### **Key Ratios**











#### **Key Clients Continue To Drive Revenue Growth**



#### A Look at Our Customers' Contributions.





Other Customers



In ₹ Cr

| Particulars     | FY 2021-22 | FY 2022-23 | FY 2023-24 |
|-----------------|------------|------------|------------|
| Top 5 Customers | 9.69       | 32.31      | 58.52      |
| Other Customers | 15.6       | 46.64      | 44.15      |
| Total           | 25.29      | 78.95      | 102.67     |

Top 5 Customers

#### Geographical Revenue Breakups









#### **Employee Cost Analysis**



(In ₹)





| Average | Monthly | Emplo        | ovee | Salarv |
|---------|---------|--------------|------|--------|
|         |         | خاك الكالاسك |      |        |

| Levels | FY22   | FY23   | FY24   |
|--------|--------|--------|--------|
| Junior | 22,843 | 28,055 | 29,568 |
| Mid    | 39,076 | 41,380 | 45,943 |
| Senior | 75,395 | 96,408 | 98,205 |

The Company's values and invests in our employees as our most valuable assets, committed to building and nurturing their growth as a vital part of our success.

#### **Stock Data**



| NSE: BASILIC                 |                  |  |  |  |
|------------------------------|------------------|--|--|--|
|                              | As on 08-05-2024 |  |  |  |
| Share Price (₹)