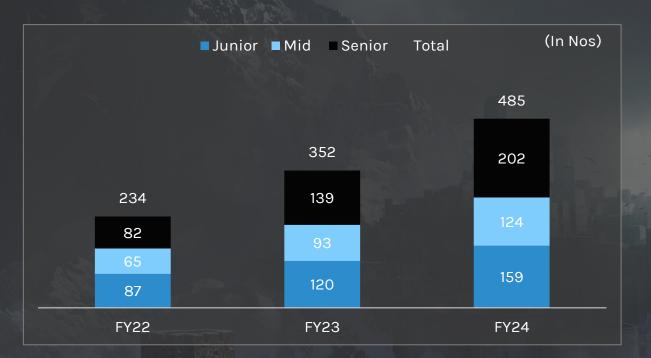

#### **Tangible Outcomes**

• 100% participation rate across all 511 employees.

The Company invests in the exciting employees' growth and development, serving as a shining example of how strategic investment in L&D initiatives can yield significant returns, fostering a thriving work environment