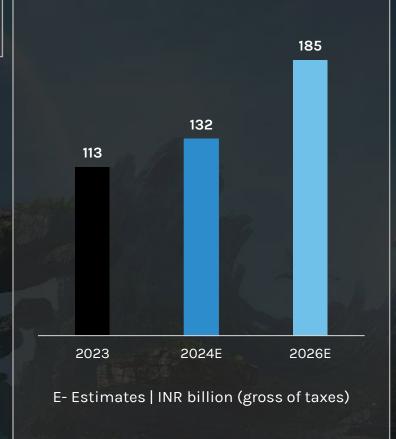

# Global VFX Industry Dynamics and Opportunities

- The global VFX industry is experiencing significant expansion, with a market size reaching US\$ 10.0
   Billion in 2023 and expected to reach US\$ 18 Billion by 2032, exhibiting a growth rate (CAGR) of 6.7% during 2024-2032.
- o Technological innovations in VFX tools are driving growth, enhancing production capabilities and enabling the realization of imaginative concepts.
- o Increasing adoption of virtual reality (VR) and augmented reality (AR) experiences is amplifying the demand for VFX worldwide.
- Thriving film and entertainment industries globally, which contributed to the rising demand for VFX due to the thriving film and entertainment industries worldwide.
- The gaming sector's reliance on VFX, with the rising demand for VFX in the gaming industry to offer enhanced and real-world experiences to gamers, is further propelling the expansion of the industry.