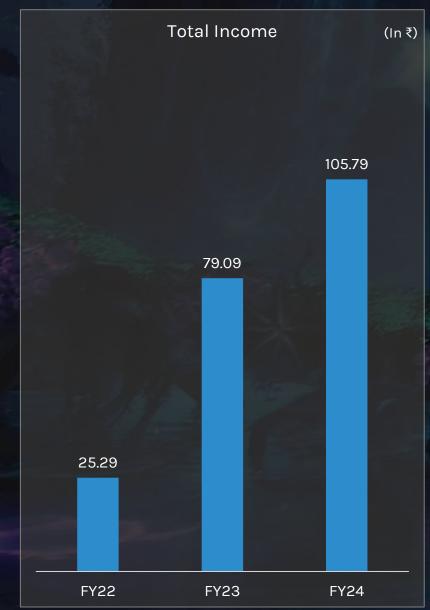

# Consolidated Half Yearly Profit & Loss Statement

(In ₹ Cr)

| H2 FY24 | FY24                                                    | FY23                                                                                                                                                                                                                                                                             | YoY                                                                                                                                                                                                                                                                                                                                                                                                                                                                                                                                                                                                                                                                                                                                                                                                                                                                                                                                                                                                                                                                                                                                                                                                                                                                                                                                                                                                                                                                                                                                                                                                                                                                                                                                                                                                                                                                                                                                                                                                                                                                                                                            |
|---------|---------------------------------------------------------|----------------------------------------------------------------------------------------------------------------------------------------------------------------------------------------------------------------------------------------------------------------------------------|--------------------------------------------------------------------------------------------------------------------------------------------------------------------------------------------------------------------------------------------------------------------------------------------------------------------------------------------------------------------------------------------------------------------------------------------------------------------------------------------------------------------------------------------------------------------------------------------------------------------------------------------------------------------------------------------------------------------------------------------------------------------------------------------------------------------------------------------------------------------------------------------------------------------------------------------------------------------------------------------------------------------------------------------------------------------------------------------------------------------------------------------------------------------------------------------------------------------------------------------------------------------------------------------------------------------------------------------------------------------------------------------------------------------------------------------------------------------------------------------------------------------------------------------------------------------------------------------------------------------------------------------------------------------------------------------------------------------------------------------------------------------------------------------------------------------------------------------------------------------------------------------------------------------------------------------------------------------------------------------------------------------------------------------------------------------------------------------------------------------------------|
| 51.06   | 102.67                                                  | 78.67                                                                                                                                                                                                                                                                            |                                                                                                                                                                                                                                                                                                                                                                                                                                                                                                                                                                                                                                                                                                                                                                                                                                                                                                                                                                                                                                                                                                                                                                                                                                                                                                                                                                                                                                                                                                                                                                                                                                                                                                                                                                                                                                                                                                                                                                                                                                                                                                                                |
| 2.80    | 3.12                                                    | 0.43                                                                                                                                                                                                                                                                             |                                                                                                                                                                                                                                                                                                                                                                                                                                                                                                                                                                                                                                                                                                                                                                                                                                                                                                                                                                                                                                                                                                                                                                                                                                                                                                                                                                                                                                                                                                                                                                                                                                                                                                                                                                                                                                                                                                                                                                                                                                                                                                                                |
| 53.86   | 105.79                                                  | 79.09                                                                                                                                                                                                                                                                            | 33.75%                                                                                                                                                                                                                                                                                                                                                                                                                                                                                                                                                                                                                                                                                                                                                                                                                                                                                                                                                                                                                                                                                                                                                                                                                                                                                                                                                                                                                                                                                                                                                                                                                                                                                                                                                                                                                                                                                                                                                                                                                                                                                                                         |
| 25.72   | 53.61                                                   | 40.25                                                                                                                                                                                                                                                                            |                                                                                                                                                                                                                                                                                                                                                                                                                                                                                                                                                                                                                                                                                                                                                                                                                                                                                                                                                                                                                                                                                                                                                                                                                                                                                                                                                                                                                                                                                                                                                                                                                                                                                                                                                                                                                                                                                                                                                                                                                                                                                                                                |
| 28.13   | 52.18                                                   | 38.84                                                                                                                                                                                                                                                                            | 34.35%                                                                                                                                                                                                                                                                                                                                                                                                                                                                                                                                                                                                                                                                                                                                                                                                                                                                                                                                                                                                                                                                                                                                                                                                                                                                                                                                                                                                                                                                                                                                                                                                                                                                                                                                                                                                                                                                                                                                                                                                                                                                                                                         |
| 0.26    | 0.52                                                    | 0.78                                                                                                                                                                                                                                                                             |                                                                                                                                                                                                                                                                                                                                                                                                                                                                                                                                                                                                                                                                                                                                                                                                                                                                                                                                                                                                                                                                                                                                                                                                                                                                                                                                                                                                                                                                                                                                                                                                                                                                                                                                                                                                                                                                                                                                                                                                                                                                                                                                |
| 0.54    | 1.05                                                    | 0.56                                                                                                                                                                                                                                                                             |                                                                                                                                                                                                                                                                                                                                                                                                                                                                                                                                                                                                                                                                                                                                                                                                                                                                                                                                                                                                                                                                                                                                                                                                                                                                                                                                                                                                                                                                                                                                                                                                                                                                                                                                                                                                                                                                                                                                                                                                                                                                                                                                |
| 27.34   | 50.61                                                   | 37.50                                                                                                                                                                                                                                                                            | 34.95%                                                                                                                                                                                                                                                                                                                                                                                                                                                                                                                                                                                                                                                                                                                                                                                                                                                                                                                                                                                                                                                                                                                                                                                                                                                                                                                                                                                                                                                                                                                                                                                                                                                                                                                                                                                                                                                                                                                                                                                                                                                                                                                         |
| 9.68    | 14.07                                                   | 9.60                                                                                                                                                                                                                                                                             | The state of the s |
| 17.66   | 36.54                                                   | 27.90                                                                                                                                                                                                                                                                            |                                                                                                                                                                                                                                                                                                                                                                                                                                                                                                                                                                                                                                                                                                                                                                                                                                                                                                                                                                                                                                                                                                                                                                                                                                                                                                                                                                                                                                                                                                                                                                                                                                                                                                                                                                                                                                                                                                                                                                                                                                                                                                                                |
| 17.66   | 36.54                                                   | 27.90                                                                                                                                                                                                                                                                            | 30.96%                                                                                                                                                                                                                                                                                                                                                                                                                                                                                                                                                                                                                                                                                                                                                                                                                                                                                                                                                                                                                                                                                                                                                                                                                                                                                                                                                                                                                                                                                                                                                                                                                                                                                                                                                                                                                                                                                                                                                                                                                                                                                                                         |
| 7.60    | 17.85                                                   | 16.32                                                                                                                                                                                                                                                                            | 9.38%                                                                                                                                                                                                                                                                                                                                                                                                                                                                                                                                                                                                                                                                                                                                                                                                                                                                                                                                                                                                                                                                                                                                                                                                                                                                                                                                                                                                                                                                                                                                                                                                                                                                                                                                                                                                                                                                                                                                                                                                                                                                                                                          |
|         | 51.06 2.80 53.86 25.72 28.13 0.26 0.54 27.34 9.68 17.66 | 51.06       102.67         2.80       3.12         53.86       105.79         25.72       53.61         28.13       52.18         0.26       0.52         0.54       1.05         27.34       50.61         9.68       14.07         17.66       36.54         17.66       36.54 | 51.06       102.67       78.67         2.80       3.12       0.43         53.86       105.79       79.09         25.72       53.61       40.25         28.13       52.18       38.84         0.26       0.52       0.78         0.54       1.05       0.56         27.34       50.61       37.50         9.68       14.07       9.60         17.66       36.54       27.90         17.66       36.54       27.90                                                                                                                                                                                                                                                                                                                                                                                                                                                                                                                                                                                                                                                                                                                                                                                                                                                                                                                                                                                                                                                                                                                                                                                                                                                                                                                                                                                                                                                                                                                                                                                                                                                                                                               |

# Management's Comment On H2 & FY24 Performance

"I am thrilled to share that Basilic Fly Studio Limited has soared to new heights, achieving remarkable growth across key financial metrics. Surpassing the ₹100 Cr mark in total revenue is not just a milestone; it's a testament to the unwavering dedication and sheer talent of our team. I couldn't be prouder of our collective efforts.