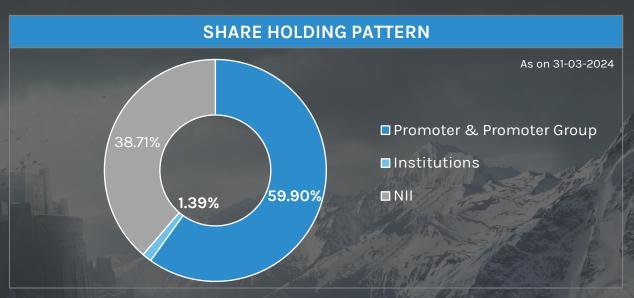

39,076 | 41,380 | 45,943 |
| Senior | 75,395 | 96,408 | 98,205 |

The Company's values and invests in our employees as our most valuable assets, committed to building and nurturing their growth as a vital part of our success.

#### **Stock Data**



| NSE: BASILIC                 |                  |  |  |  |
|------------------------------|------------------|--|--|--|
|                              | As on 08-05-2024 |  |  |  |
| Share Price (₹)              | 385.05           |  |  |  |
| Market Capitalization (₹ Cr) | 894.86           |  |  |  |
| No. of Shares Outstanding    | 2,32,40,000      |  |  |  |
| Face Value (₹)               | 10.00            |  |  |  |
| 52 week High-Low (₹)         | 507.75 - 252.10  |  |  |  |
|                              |                  |  |  |  |







**Basilic Fly Studio Limited** 

Tower A, KRC Commerzone,

Mount Poonamalle Road,

Porur Na, Chennai- 600 116.

E-mail: cs@basilicfly.com

**Phone:** 044-61727700

Website: www.basilicflystudio.com



#### **Kirin Advisors**

713-B, Lodha Supremus II, Wagle Estate,

Thane (W) - 400 604.

Phone: +91 022 4100 2455

Website: <a href="www.kirinadvisors.com">www.kirinadvisors.com</a>
E-mail: <a href="mailto:info@kirinadvisors.com">info@kirinadvisors.com</a>