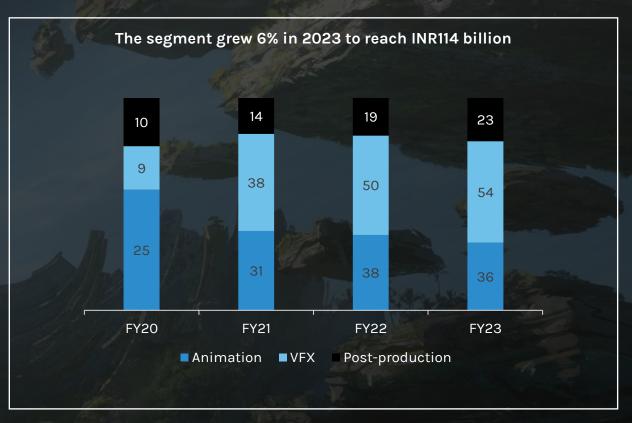

**Challenges Along The Way** 

BFS has reached a turnover milestone of ₹ 100 crore, symbolizing journey of growth, resilience, and commitment to excellence.

In 2016, BFS registered as Basilic Fly Studio Private Limited under The Companies Act, 2013.

#### **BFS Grows & Goes Public**

BFS has grown to 500+ members with offices in Chennai, Pune, London, and Vancouver, strategically positioned for premium VFX services and client collaboration. With a 60% average annual growth, the company reported a turnover of Rs. 79 crore and net profit of Rs. 28 crore in 2022-23.